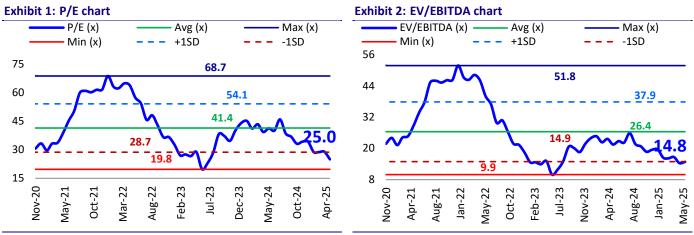

th improvement in overall operational efficiencies and new product additions, we expect 8.5% sales CAGR in Cenexi business over FY25-27 to INR17.5b.

### **Maintain BUY**

- We cut our estimates by 7%/8% for FY26/FY27, factoring in a) manufacturing disruption at Cenexi's site, and b) gradual improvement in business of core markets. We value GLAND at 28x 12M forward earnings to arrive at a price target of INR1,740.
- GLAND has faced deterioration in earnings over past three years due to increased competition in its base products and operational losses at its Cenexi business. Having said this, a) largely steady price erosion in the base portfolio, b) new launches across key markets, and c) improving operating performance of Cenexi would drive a 20% earnings CAGR over FY25-27. Maintain BUY.



Source: MOFSL, Company, Bloomberg

Source: MOFSL, Company, Bloomberg



## Story in charts



Source: Company, MOFSL

Source: Company, MOFSL

### **motilal** Sinancial Services

## **Financials and valuations**

| V/E March                                                                                                                                                                                                                                                                                                                                                                                                           | FY22                                                                                                                                                             | FY23