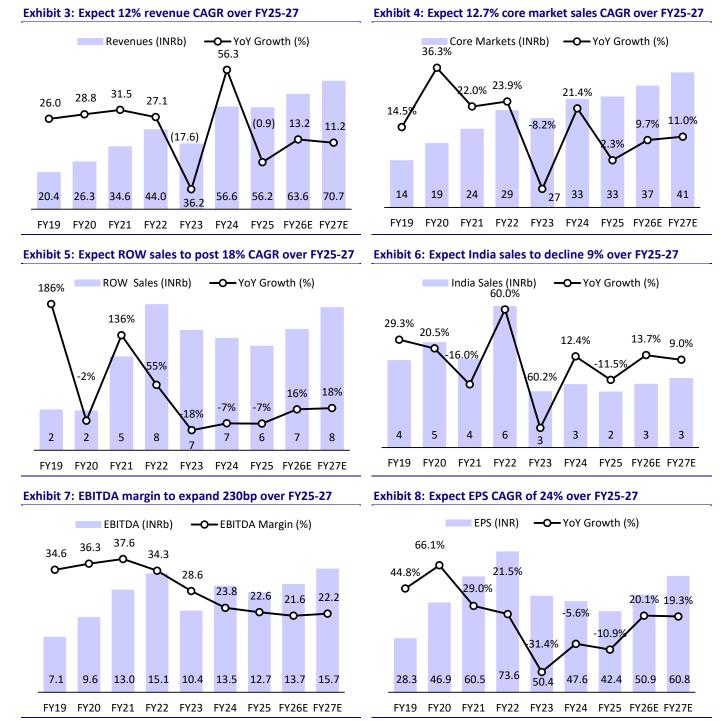

ales CAGR in Cenexi business over FY25-27 to INR17.5b.

### **Maintain BUY**

- We cut our estimates by 7%/8% for FY26/FY27, factoring in a) manufacturing disruption at Cenexi's site, and b) gradual improvement in business of core markets. We value GLAND at 28x 12M forward earnings to arrive at a price target of INR1,740.
- GLAND has faced deterioration in earnings over past three years due to increased competition in its base products and operational losses at its Cenexi business. Having said this, a) largely steady price erosion in the base portfolio, b) new launches across key markets, and c) improving operating performance of Cenexi would drive a 20% earnings CAGR over FY25-27. Maintain BUY.



Source: MOFSL, Company, Bloomberg

Source: MOFSL, Company, Bloomberg



## Story in charts



Source: Company, MOFSL

Source: Company, MOFSL

### **motilal** Sinancial Services

## **Financials and valuations**

| V/E March                                                                                                                                                                                                                                                                                                                                                                                                           | FY22                                                                                                                                                             | FY23