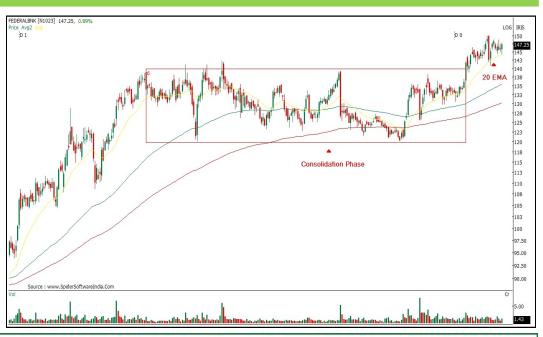

## SCRIP NAME AND SYMBOL- Federal Bank Limited (FEDERALBNK)

| Recommendation Details |         |  |
|------------------------|---------|--|
| СМР                    | 147.25  |  |
| BUY/SELL               | BUY     |  |
| Initiation Range       | 146-148 |  |
| Stop Loss              | 141     |  |
| Target                 | 162     |  |

**TECHNICAL RATIONALE** – Federal Bank has been strong while other banking counters are witnessing consolidation or facing pressure. After the consolidation breakout, it is holding firmly above the short term moving average(20 EMA) and inching gradually higher. The chart pattern indicates the prevailing tone to continue.