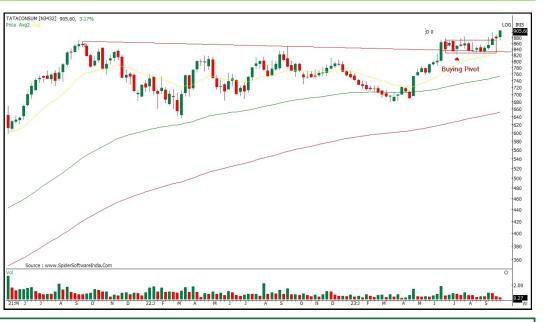

## SCRIP NAME AND SYMBOL - Tata Consumer Products Limited (TATACONSUM)

| Recommendation Details |         |  |  |
|------------------------|---------|--|--|
| СМР                    | 905.00  |  |  |
| BUY/SELL               | BUY     |  |  |
| Initiation Range       | 902-907 |  |  |
| Stop Loss              | 865     |  |  |
| Target                 | 980     |  |  |

**TECHNICAL RATIONALE** – Tata Consumer has witnessed breakout from a buying pivot, after spending nearly 3 months in a narrow range. The price action combined with stability in the FMCG index is pointing towards the steady up move ahead. We thus recommend creating fresh longs in the mentioned zone.