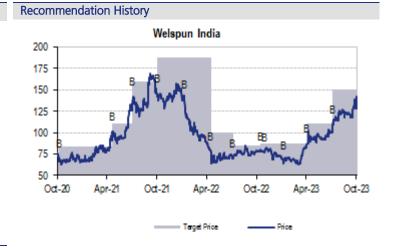

Source: Company, JM Financial

Source: Company, JM Financial

| Date      | Recommendation | Target Price | % Chg. |
|-----------|----------------|--------------|--------|
| 8-Sep-20  | Buy            | 72           |        |
| 30-Oct-20 | Buy            | 84           | 16.7   |
| 14-May-21 | Buy            | 111          | 32.1   |
| 28-Jul-21 | Buy            | 160          | 44.1   |
| 27-Oct-21 | Buy            | 188          | 17.5   |
| 3-Feb-22  | Buy            | 188          | 0.0    |
| 10-May-22 | Buy            | 100          | -46.6  |
| 28-Jul-22 | Buy            | 85           | -15.6  |
| 9-Nov-22  | Buy            | 87           | 2.6    |
| 23-Nov-22 | Buy            | 87           | 0.0    |
| 30-Jan-23 | Buy            | 87           | 0.0    |
| 27-Apr-23 | Buy            | 110          | 26.4   |
| 31-Jul-23 | Buy            | 150          | 36.4   |