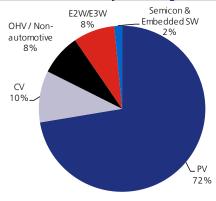

Source: Company, JM Financial

Exhibit 2. 9MFY25 revenue mix - by powertrain

Source: Company, Industry

Exhibit 3. 9MFY25 revenue mix - by product Sensors & Others (incl. Software traction motors) Other driveline parts 3% Differential gears Conventional\_ 30% starter motors 9% Differential. assembly .Micro-Hybrid 28% starter motors 20%