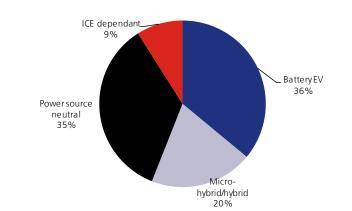

Source: Company, JM Financial

Exhibit 2. 9MFY25 revenue mix - by powertrain

Source: Company, Industry

Exhibit 3. 9MFY25 revenue mix - by product Sensors & Others (incl. Software traction motors) Other driveline parts 3% Differential gears Conventional\_ 30% starter motors 9% Differential. assembly .Micro-Hybrid 28% starter motors 20%