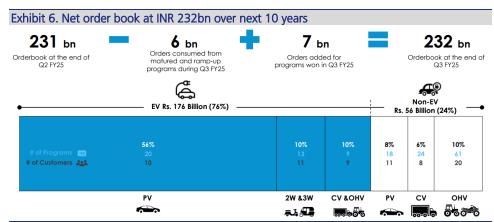

Please see Appendix I at the end of this report for Important Disclosures and Disclaimers and Research Analyst Certification.

term (4Q) growth may get impacted due to model-change related production ramp-down at one of its key EV customer (gradual recovery from Mar'25). Focus is also on winning new business from Chinese, Korean and Japanese automakers. Aggregate value of the net order book increased by INR 1bn QoQ to INR 232bn (added / consumed INR 7bn / INR 6bn worth new orders); orders for EV/ PHEVs stood at 76% of the net order book as at the end of 3Q amounting to INR 176bn. Management indicated that barring couple of EV program where there has been delays (one each in India & EU), most of the OEM program are on schedule.

# Exhibit 5. 9MFY25 revenue mix by vehicle segment

Source: Company, JM Financial

Source: Company, JM Financial

Source: Company, JM Financial; Note: net order book means the aggregate revenue from awarded programs which are either yet to start production or are yet to fully ramp up, in the next 10 years, after adjusting for the negative impact of all programs that are expected to reach end of life or be phased out. The company has also applied a discount to accommodate any unforeseen delays or changes in program launches that may happen in the future.