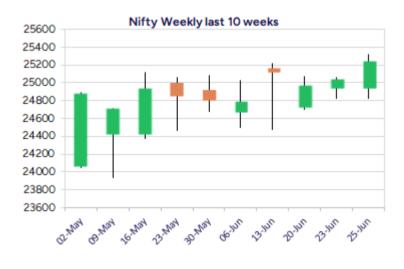

# Market Forecast

Nifty daily range 25100-25500

Nifty, indicated a strong closing above the 25200 zone after a long wait with further rise expected in the coming sessions with the overall sentiment easing out and bias improving as of now. The index, as mentioned earlier, a decisive breach above the 25250 zone shall trigger for fresh further upward move in the coming days with targets of 25700 and 26200 levels visible. On the downside, the near-term support shall be elevated to 24800 zone which needs to be sustained to maintain the overall bias intact.

BankNifty, has moved into the positive territory above the 56000 zone with bias and sentiment improving expecting for further rise in the coming days, and once a decisive breach above the 57000 zone is confirmed, shall trigger for fresh upward move with higher targets of 58500 and 60000 levels achievable.