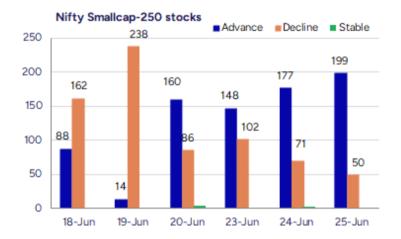

#### Nifty ends on a positive note above 25200 zone

Nifty witnessed a strong session moving past the 25200 zone with overall bias improving and expecting for further rise in the coming sessions with the geo-political tensions easing out. BankNifty sustained above the 56000 zone with bias maintained positive and can carry on with the positive move further ahead to breach above the 57000 zone. The market breadth was strong with the advance decline indicating a ratio of 3:1 at close.