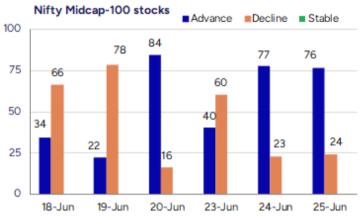

#### Nifty ends on a positive note above 25200 zone

Nifty witnessed a strong session moving past the 25200 zone with overall bias improving and expecting for further rise in the coming sessions with the geo-political tensions easing out. BankNifty sustained above the 56000 zone with bias maintained positive and can carry on with the positive move further ahead to breach above the 57000 zone. The market breadth was strong with the advance decline indicating a ratio of 3:1 at close.