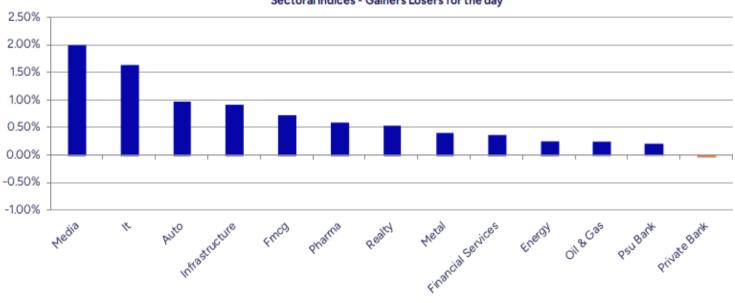

### Sectoral Indices - Gainers Losers for the day

Stocks witnessing a volume surge as compared to their 5 day average volur

Watch out for the stocks that have seen a huge spurt in its share price over the last three days