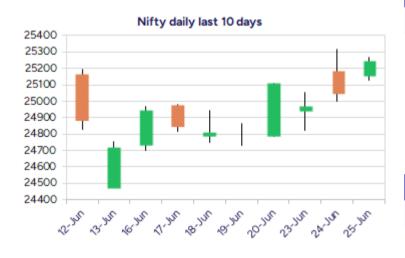

#### Nifty ends on a positive note above 25200 zone

Nifty witnessed a strong session moving past the 25200 zone with overall bias improving and expecting for further rise in the coming sessions with the geo-political tensions easing out. BankNifty sustained above the 56000 zone with bias maintained positive and can carry on with the positive move further ahead to breach above the 57000 zone. The market breadth was strong with the advance decline indicating a ratio of 3:1 at close.

# Market Forecast

Nifty daily range 25100-25500

Nifty, indicated a strong closing above the 25200 zone after a long wait with further rise expected in the coming sessions with the overall sentiment easing out and bias improving as of now. The index, as mentioned earlier, a decisive breach above the 25250 zone shall trigger for fresh further upward move in the coming days with targets of 25700 and 26200 levels visible. On the downside, the near-term support shall be elevated to 24800 zone which needs to be sustained to maintain the overall bias intact.