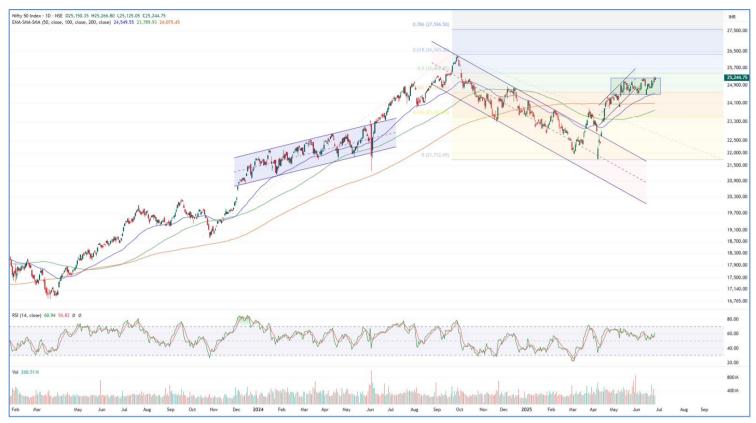

## Nifty Daily chart with RSI indicator

#### Nifty ends on a positive note above 25200 zone

Nifty witnessed a strong session moving past the 25200 zone with overall bias improving and expecting for further rise in the coming sessions with the geo-political tensions easing out. BankNifty sustained above the 56000 zone with bias maintained positive and can carry on with the positive move further ahead to breach above the 57000 zone. The market breadth was strong with the advance decline indicating a ratio of 3:1 at close.

# Market Forecast

Nifty daily range 25100-25500

Nifty, indicated a strong closing above the 25200 zone after a long wait with further rise expected in the coming sessions with the overall sentiment easing out and bias improving as of now. The index, as mentioned earlier, a decisive breach above the 25250 zone shall trigger for fresh further upward move in the coming days with targets of 25700 and 26200 levels visible. On the downside, the near-term support shall be elevated to 24800 zone which needs to be sustained to maintain the overall bias intact.

BankNifty, has moved into the positive territory above the 56000 zone with bias and sentiment improving expecting for further rise in the coming days, and once a decisive breach above the 57000 zone is confirmed, shall trigger for fresh upward move with higher targets of 58500 and 60000 levels achievable.

The 50EMA zone at 54900 level would be the important support whereas the near-term support is positioned near 55400 level which needs to be sustained as of now.

The support for the day is seen at 25100 levels while the resistance is seen at 25500 levels. BankNifty would have the daily range of 56200-57200 levels.