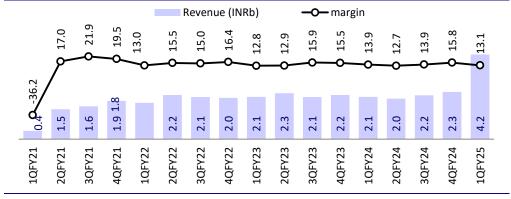

# **Key exhibits**

Exhibit 5: Lifestyle revenue/EBITDAM declined 8%/620bp YoY

Source: Company, MOFSL

Exhibit 6: RE revenue up 2.1x YoY/margins declined 570bp YoY

Source: Company, MOFSL

Exhibit 7: Engineering revenue up due to MPPL/margins down 80bp YoY