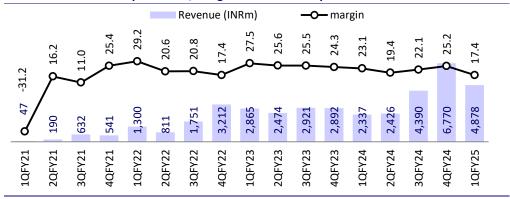

# **Key exhibits**

Exhibit 5: Lifestyle revenue/EBITDAM declined 8%/620bp YoY

Source: Company, MOFSL

Exhibit 6: RE revenue up 2.1x YoY/margins declined 570bp YoY

Source: Company, MOFSL

Exhibit 7: Engineering revenue up due to MPPL/margins down 80bp YoY