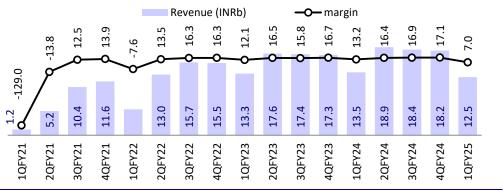

# **Key exhibits**

Exhibit 5: Lifestyle revenue/EBITDAM declined 8%/620bp YoY

Source: Company, MOFSL

Exhibit 6: RE revenue up 2.1x YoY/margins declined 570bp YoY

Source: Company, MOFSL

Exhibit 7: Engineering revenue up due to MPPL/margins down 80bp YoY