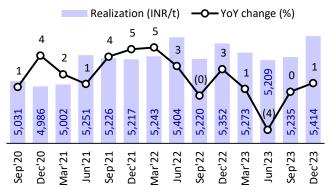

# EBITDA/t stood at INR1,038 (up 28% YoY); OPM surged 4pp YoY to ~19%

- ACEM's standalone revenue/EBITDA/Adj. PAT stood at INR44b/INR8.5b/ INR5.1b (up 8%/36%/24% YoY and up 4%/down 11%/down 20% vs. our estimate) in 3Q. Sales volumes were up 6% YoY to 8.2mt (+5% vs. estimate).
- Realization/t increased 1% YoY (1% above our estimate). Opex/t declined 4% YoY, led by a 5% decline in variable/other expense (each). Freight cost/t grew 3% YoY. Employee cost declined 14% YoY to INR1.4b.
  Depreciation/interest cost increased 42%/80%, whereas 'Other Income' grew 22% YoY.
- In 9MFY24, revenue was up 11% YoY to INR131b, led by a 12% volume growth and 1% realization drop. EBITDA was up 58% YoY to INR25.7b and OPM was up 5.8pp YoY to 19.6%. Adjusted PAT was up 23% YoY to INR18b.