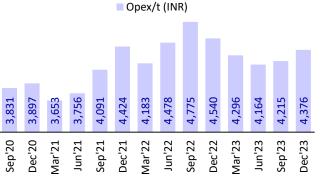

# EBITDA/t stood at INR1,038 (up 28% YoY); OPM surged 4pp YoY to ~19%

- ACEM's standalone revenue/EBITDA/Adj. PAT stood at INR44b/INR8.5b/ INR5.1b (up 8%/36%/24% YoY and up 4%/down 11%/down 20% vs. our estimate) in 3Q. Sales volumes were up 6% YoY to 8.2mt (+5% vs. estimate).
- Realization/t increased 1% YoY (1% above our estimate). Opex/t declined 4% YoY, led by a 5% decline in variable/other expense (each). Freight cost/t grew 3% YoY. Employee cost declined 14% YoY to INR1.4b.
  Depreciation/interest cost increased 42%/80%, whereas 'Other Income' grew 22% YoY.
- In 9MFY24, revenue was up 11% YoY to INR131b, led by a 12% volume growth and 1% realization drop. EBITDA was up 58% YoY to INR25.7b and OPM was up 5.8pp YoY to 19.6%. Adjusted PAT was up 23% YoY to INR18b.