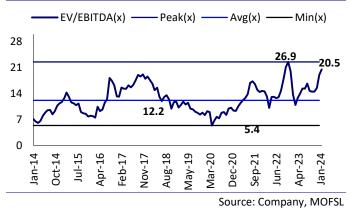

### Valuation and view

- We are factoring in EBITDA/t of INR1,234/INR1,285 in FY25/26E vs. INR1,057 in FY24E. The management guides for further cost-reduction initiatives, which can lead to a positive surprise if executed as planned.
- It has further outlined its expansion plans of 12mtpa (apart from its earlier announced plan of 19.6mtpa additions); though clinker capacity additions seem to be lower (10.25mtpa aggregate). The stock trades at 20.1x/17.6x FY25E/FY26E EV/EBITDA (standalone). We incorporate Sanghi cement's estimates in consolidated financials. We reiterate our Neutral rating with a TP of INR550 based on 15x FY26E EV/EBITDA (on a consolidated basis).