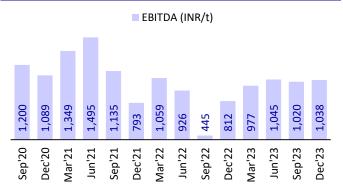

## Capacity expansion up to 32mtpa under progress

- ACEM (standalone) EBITDA came in at INR8.5b vs. our estimate of INR9.6b, due to higher-than-estimated opex/t (+5% vs. our estimate). EBITDA/t came in at INR1,038 (est. INR1,203) and OPM stood at 19% (vs. est. 22.5%). PAT stood at INR5.1b (20% below our estimate). Consolidated sales volume grew 3% YoY and EBITDA/t increased ~65% YoY/24% QoQ to INR1,228.
- The management highlighted that ~12% of clinker capacities were under maintenance, leading to higher costs. The company's cement capacity has increased to 77.4mtpa and another ~32mtpa expansion is underway at various stages. This expansion will help the company reach 110mtpa capacity by FY27.
- We cut our FY24 EPS estimates by 5%, due to earnings miss, while maintaining estimates for FY25-26. ACEM trades at 20.1x/17.6x FY25E/FY26E EV/EBITDA (standalone). We maintain our Neutral rating on the stock.

# EBITDA/t stood at INR1,038 (up 28% YoY); OPM surged 4pp YoY to ~19%

- ACEM's standalone revenue/EBITDA/Adj. PAT stood at INR44b/INR8.5b/ INR5.1b (up 8%/36%/24% YoY and up 4%/down 11%/down 20% vs. our estimate) in 3Q. Sales volumes were up 6% YoY to 8.2mt (+5% vs. estimate).
- Realization/t increased 1% YoY (1% above our estimate). Opex/t declined 4% YoY, led by a 5% decline in variable/other expense (each). Freight cost/t grew 3% YoY. Employee cost declined 14% YoY to INR1.4b.
  Depreciation/interest cost increased 42%/80%, whereas 'Other Income' grew 22% YoY.
- In 9MFY24, revenue was up 11% YoY to INR131b, led by a 12% volume growth and 1% realization drop. EBITDA was up 58% YoY to INR25.7b and OPM was up 5.8pp YoY to 19.6%. Adjusted PAT was up 23% YoY to INR18b.