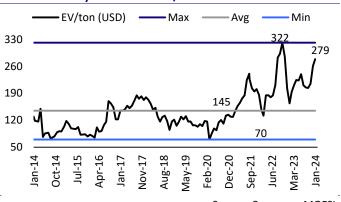

### Financial Snapshot (INR b)

| Y/E Mar           | FY24E | FY25E | FY26E |
|-------------------|-------|-------|-------|
| Sales             | 178.7 | 197.7 | 219.5 |
| EBITDA            | 35.6  | 45.8  | 52.4  |
| Adj. PAT          | 25.5  | 29.2  | 33.5  |
| EBITDA Margin (%) | 19.9  | 23.1  | 23.9  |
| Adj. EPS (INR)    | 12.8  | 11.9  | 13.6  |
| EPS Gr. (%)       | 1.2   | -7.6  | 14.7  |
| BV/Sh. (INR)      | 152.9 | 191.5 | 200.6 |
| Ratios            |       |       |       |
| Net D:E           | -0.2  | -0.4  | -0.4  |
| RoE (%)           | 14.4  | 10.8  | 9.2   |
| RoCE (%)          | 15.0  | 11.2  | 9.5   |
| Payout (%)        | 27.3  | 37.9  | 33.1  |
| Valuations        |       |       |       |
| P/E (x)           | 34.2  | 37.0  | 32.3  |
| P/BV (x)          | 2.9   | 2.3   | 2.2   |
| EV/EBITDA(x)      | 21.7  | 20.1  | 17.6  |
| EV/ton (USD)      | 298   | 264   | 239   |
| Div. Yield (%)    | 0.6   | 0.8   | 0.8   |
| FCF Yield (%)     | -0.3  | -0.7  | 0.9   |

### Valuation and view

- We are factoring in EBITDA/t of INR1,234/INR1,285 in FY25/26E vs. INR1,057 in FY24E. The management guides for further cost-reduction initiatives, which can lead to a positive surprise if executed as planned.
- It has further outlined its expansion plans of 12mtpa (apart from its earlier announced plan of 19.6mtpa additions); though clinker capacity additions seem to be lower (10.25mtpa aggregate). The stock trades at 20.1x/17.6x FY25E/FY26E EV/EBITDA (standalone). We incorporate Sanghi cement's estimates in consolidated financials. We reiterate our Neutral rating with a TP of INR550 based on 15x FY26E EV/EBITDA (on a consolidated basis).