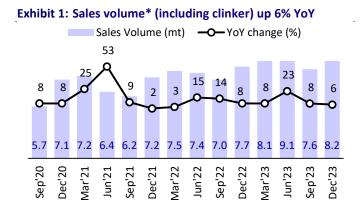

# Higher cost led earnings miss; consol. volume up 3% YoY

# EBITDA/t stood at INR1,038 (up 28% YoY); OPM surged 4pp YoY to ~19%

- ACEM's standalone revenue/EBITDA/Adj. PAT stood at INR44b/INR8.5b/ INR5.1b (up 8%/36%/24% YoY and up 4%/down 11%/down 20% vs. our estimate) in 3Q. Sales volumes were up 6% YoY to 8.2mt (+5% vs. estimate).
- Realization/t increased 1% YoY (1% above our estimate). Opex/t declined 4% YoY, led by a 5% decline in variable/other expense (each). Freight cost/t grew 3% YoY. Employee cost declined 14% YoY to INR1.4b.
  Depreciation/interest cost increased 42%/80%, whereas 'Other Income' grew 22% YoY.
- In 9MFY24, revenue was up 11% YoY to INR131b, led by a 12% volume growth and 1% realization drop. EBITDA was up 58% YoY to INR25.7b and OPM was up 5.8pp YoY to 19.6%. Adjusted PAT was up 23% YoY to INR18b.