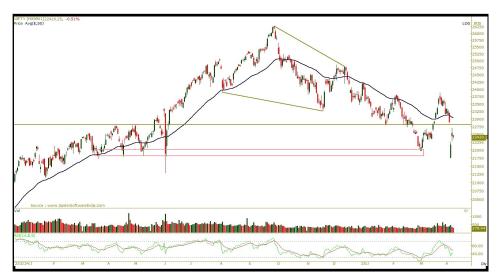

#### **Technical Summary:**

The index opened with a gap-down today and traded within a narrow range, hovering around the 22,400 mark throughout the session. Looking ahead, the 22,000–22,200 zone is expected to act as a key support area, while the 22,500–22,800 range will likely serve as a crucial resistance zone. On the sectoral front, Nifty FMCG and Nifty Consumption outperformed and emerged as the top gainers of the day. In contrast, Nifty IT and Nifty Metal were the major underperformers, dragging the market sentiment.

#### Levels to watch:

The Nifty has its crucial resistance 22500 (Multiple Touches) and 22800 (Key Resistance). While support on the downside is placed at 22300 (Pivot Level) & 22200 (Key Support).

#### **Technical Data Points**

**NIFTY SPOT: 22420 (-0.51%)** 

TRADING ZONE:

Resistance: 22500 (Multiple Touches) and 22800 (Key Resistance).

Support: 22300 (Pivot Level) & 22200 (Key Resistance).

STRATEGY: Bearish till below 22800 (Multiple Touches)