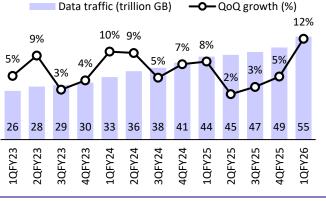

### Subscriber trends normalizing; though ARPU uptick slightly weaker

- Overall subscriber net adds came in at ~9.9m (broadly in line with our estimate of ~9.5m QoQ), taking the total subscriber base to 498.1m as net adds normalize.
- > 5G user base increased to **213m** (from 191m QoQ).
- RJio's home connects reached ~20m, with ~2.6m net adds in 1QFY25. Jio AirFiber user base jumped to ~7.4m (vs. 5.6m QoQ).
- Blended ARPU was up ~1.2% QoQ (and ~15% YoY) to INR209/month (slightly below our estimate of INR210).
- Overall data traffic (including FTTH) was up 12% QoQ (+24% YoY), driven by a surge in data consumption due to IPL and FWA ramp-up.
- Data usage per subscriber per month rose 10% QoQ to 37GB/month (vs. 33.6GB/month QoQ).
- Voice consumption was flat QoQ (+5% YoY), with MoU per subscriber per month moderating to 1,007mins (vs. 1,024 mins QoQ).

#### Exhibit 18: RJio – Quarterly performance

| Quarterly performance                          | 1QFY25 | 4QFY25 | 1QFY26 | ΥοΥ%   | QoQ%   | 1QFY26E | Var (%) |
|------------------------------------------------|--------|--------|--------|--------|--------|---------|---------|
| Revenue                                        | 264.8  | 300.2  | 308.8  | 16.6   | 2.9    | 311.1   | -0.7    |
| Interconnect                                   | 2.6    | 4.9    | 3.9    | 46.9   | -22.1  | 5.0     | -23.3   |
| LF/SUC                                         | 24.3   | 27.8   | 28.2   | 15.9   | 1.3    | 28.6    | -1.5    |
| Network operating costs                        | 79.2   | 84.1   | 84.5   | 6.7    | 0.5    | 87.3    | -3.1    |
| Employee costs                                 | 4.9    | 5.0    | 5.0    | 2.5    | -1.4   | 5.2     | -5.1    |
| SG&A and other costs                           | 14.6   | 20     | 20     | 40.1   | 3.0    | 20.5    | -0.7    |
| EBITDA                                         | 139.2  | 158.5  | 166.9  | 19.9   | 5.3    | 164.4   | 1.5     |
| Other income                                   | 1.0    | 3.4    | 6.1    | 499.0  | 81.8   | 3.5     | 74.6    |
| Finance cost                                   | 11.0   | 13.5   | 20.8   | 89.0   | 54.6   | 14.8    | 40.6    |
| Depreciation and amortization                  | 56.1   | 59.3   | 62.0   | 10.6   | 4.7    | 62.2    | -0.3    |
| Profit before taxes                            | 73.1   | 89.2   | 90.2   | 23.3   | 1.1    | 90.9    | -0.8    |
| Deferred tax                                   | 18.7   | 22.8   | 23.1   | 23.3   | 1.3    | 23.2    | -0.6    |
| Net income                                     | 54.5   | 66.4   | 67.1   | 23.3   | 1.0    | 67.7    | -0.9    |
| Adjusted net income                            | 54.5   | 66.4   | 67.1   | 23.3   | 1.0    | 67.7    | -0.9    |
| Operational metrics                            | 1QFY25 | 4QFY25 | 1QFY26 | ΥοΥ%   | QoQ%   | 1QFY26E | Var (%) |
| EOP subscribers (m)                            | 489.7  | 488.2  | 498.1  | 1.7    | 2.0    | 497.7   | 0.1     |
| Average subscribers (m)                        | 485.8  | 485.2  | 493.2  | 1.5    | 1.6    | 493.0   | 0.0     |
| ARPU (INR/month)                               | 181.7  | 206.2  | 208.7  | 14.9   | 1.2    | 210.4   | -0.8    |
| EBITDA margins (%)                             | 52.6   | 52.8   | 54.0   | 147 bp | 124 bp | 52.9    | 119 bp  |
| Data consumption inc. FTTH (b GB)              | 44.1   | 48.9   | 54.7   | 24.0   | 11.9   | 51.7    | 5.8     |
| Data consumption inc. FTTH per user (GB/month) | 30.3   | 33.6   | 37.0   | 22.2   | 10.0   | 35.0    | 5.8     |
| Voice consumption (b min)                      | 1,420  | 1,490  | 1,490  | 4.9    | 0.0    | 1,475   | 1.0     |
| Voice consumption per user (min/month)         | 974    | 1,024  | 1,007  | 3.4    | -1.6   | 997     | 1.0     |
| Net subscriber additions (m)                   | 7.9    | 6.1    | 9.9    |        |        | 9.5     |         |
| Incremental EBITDA margin                      | 59.3   | 52.6   | 97.0   |        |        | 54.3    |         |