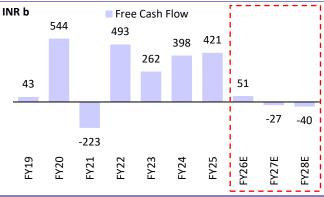

### Valuation and view

- We reduce our FY26-27E EBITDA by 1-2% and PAT by 4% each due to broad-based earnings cuts. While 1Q was soft, we remain sanguine on RIL's growth prospects across segments.
- We expect RJio to remain the biggest growth driver with 19% EBITDA CAGR over FY25-28E, driven by one more tariff hike, market share gains in wireless, and continued ramp-up of the Homes and Enterprise offerings.
- Given recent rationalization, a low base and a scale-up of quick deliveries on JioMart and AJio, we expect growth to recover sharply in RR and build in ~14-15% CAGR in revenue/EBITDA over FY25-28E.
- After a subdued FY25, we expect earnings to recover in the O2C segment, driven by improvement in refining margins. However, our FY28E consolidated EBITDA for O2C and E&P is ~4% lower than FY24 levels.
- Overall, we build in a CAGR of ~11% in consolidated EBITDA and PAT over FY25-27, driven by a double-digit EBITDA CAGR in RJio and RR and a recovery in O2C.
- We model an annual consolidated capex of INR1.3t for RIL over FY25-28E, as the moderation in RJio capex is likely to be offset by higher capex in New Energy forays. However, we believe the peak of capex is behind, which should lead to healthy FCF generation (~INR1t over FY25-28E) and a decline in consol. net debt.
- For Reliance Retail, we ascribe a blended EV/EBITDA multiple of 30x (32x for core retail and ~6x for connectivity) to arrive at an EV of ~INR10.1t for RRVL and an attributable value of INR605/share (earlier INR600/share) for RIL's stake in RRVL. Sustained recovery in retail revenue remains the key for RIL's re-rating.
- We value RJio based on DCF implied 13.3x Sep'27E EV/EBITDA to arrive at our enterprise valuation of INR12.5t (USD147b) and assign ~USD9b valuation to other offerings under JPL. Factoring in net debt and the 33.5% minority stake, the attributable value for RIL comes to INR585/share (earlier INR580/share).
- Using the SoTP method, we value the O2C/E&P segments at 7.5x/5.0x Sep'27E EV/EBITDA to arrive at an enterprise value of INR5.5t (or ~INR407/sh) for the standalone business. We ascribe an equity valuation of INR585/sh and INR605/sh to RIL's stake in JPL and RRVL, respectively. We assign INR110/sh (~INR1.5t equity value) to the New Energy business and INR26/sh to RIL's stake in JioStar. We reiterate our BUY rating with a revised TP of INR1,700 (earlier INR1,685).