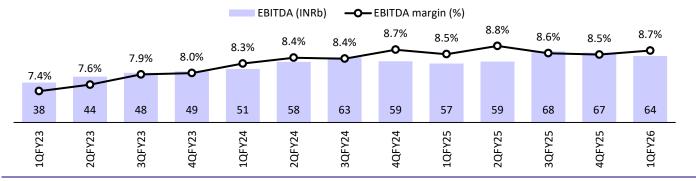

### Soft start to FY26 due to weaker O2C and retail

- Reliance Industries' (RIL) 1QFY26 consolidated EBITDA declined 2% QoQ (+11% YoY) to INR429b (5% miss), due to weaker performance in Retail and O2C.
- Reliance Retail's (RR) operational EBITDA came in ~7% below our estimate, due to weaker-than-expected revenue growth (+11% YoY, vs. our est. of ~16%).
- RJio EBITDA rose ~5% QoQ (2% beat), led by lower costs and high incremental EBITDA margins (97%). RIL's digital EBITDA grew 6% QoQ (2% beat).
- Consol. O2C EBITDA declined 4% QoQ (8% miss), as higher retail fuel margins and product cracks were offset by lower volumes due to a planned shutdown.
- Consol. E&P EBITDA declined 3% QoQ (-4% YoY, 3% beat) due to lower volume and reduction in the ceiling price.
- Attributable PAT was up ~35% YoY, boosted by profit from sale of stake in Asian Paints (~INR89b). Adjusted for the same, PAT declined 7% QoQ to INR181b (+19% YoY) and was 10% below our estimate, due to EBITDA miss and higher interest costs (impact of interest costs for 5G spectrum in RJio).
- I 1QFY26 capex declined ~17% QoQ to INR299b (up ~4% YoY).
- Despite gains from Asian Paints stake sale and relatively lower capex, reported consol. net debt increased sequentially by INR5b to INR1,175b as RIL repaid certain creditors for capex.
- We cut our FY26-27E EBITDA by 1-2% and PAT by 4% each due to a broadbased earnings cut. While 1Q was soft, we remain sanguine on RIL's growth prospects across segments and build in a CAGR of ~11% in EBITDA/PAT over FY25-28E.
- Using the SoTP method, we value the O2C/E&P segments at 7.5x/5x Sep'27E EV/EBITDA to arrive at an enterprise value of INR407/sh for the standalone business. We ascribe an equity valuation of INR585/sh and INR605/sh to RIL's stake in JPL and RRVL, respectively. We assign INR110/sh (~INR1.5t equity value) to the New Energy business and INR26/sh to RIL's stake in JioStar. **Reiterate BUY with a revised TP of INR1,700 (earlier INR1,685)**.

#### **Consolidated - Quarterly earnings summary**

| Y/E March                       |       | FY25  |       |       |       | FY2   | 6     |       | FY25  | FY26  | FY26  | Var v/s      |
|---------------------------------|-------|-------|-------|-------|-------|-------|-------|-------|-------|-------|-------|--------------|
|                                 | 1Q    | 2Q    | 3Q    | 4Q    | 1Q    | 2QE   | 3QE   | 4QE   |       |       | 1QE   | Est. (%)     |
| Net Sales                       | 2,318 | 2,315 | 2,400 | 2,614 | 2,436 | 2,412 | 2,473 | 2,535 | 9,647 | 9,830 | 2,661 | -8%          |
| YoY Change (%)                  | 11.7  | -0.2  | 6.6   | 10.5  | 5.1   | 4.2   | 3.0   | -3.0  | 7.1   | 1.9   | 14.8  |              |
| EBITDA                          | 388   | 391   | 438   | 438   | 429   | 462   | 478   | 483   | 1,654 | 1,851 | 453   | -5%          |
| Margins (%)                     | 16.7  | 16.9  | 18.2  | 16.8  | 17.6  | 19.1  | 19.3  | 19.0  | 17.1  | 18.8  | 17.0  |              |
| Depreciation                    | 136   | 129   | 132   | 135   | 138   | 141   | 146   | 159   | 531   | 585   | 138   | 1%           |
| Interest                        | 59    | 60    | 62    | 62    | 70    | 74    | 75    | 76    | 243   | 296   | 64    | 10%          |
| Other Income                    | 40    | 49    | 42    | 49    | 62    | 60    | 61    | 34    | 180   | 217   | 48    | 29%          |
| PBT before EO expense           | 232   | 250   | 286   | 291   | 282   | 307   | 318   | 282   | 1,060 | 1,188 | 299   | -6%          |
| Extra-Ord expense               | 0     | 0     | 0     | 0     | -89   | 0     | 0     | 0     | 0     | -89   | 0     |              |
| РВТ                             | 232   | 250   | 286   | 291   | 371   | 307   | 318   | 282   | 1,060 | 1,278 | 299   | 24%          |
| Tax Rate (%)                    | 24.9  | 23.7  | 23.9  | 22.9  | 17.4  | 23.4  | 23.3  | 24.0  | 23.8  | 21.8  | 23.7  |              |
| Minority Interest & Profit/Loss |       |       |       |       |       |       |       |       |       |       |       |              |
| of Asso. Cos.                   | 23.1  | 25.4  | 32.6  | 30.3  | 36.9  | 29.2  | 31.4  | 32.4  | 111.4 | 129.8 | 28.3  |              |
| Reported PAT                    | 151   | 166   | 185   | 194   | 270   | 205   | 213   | 182   | 696   | 870   | 200   | 35%          |
| Adj PAT                         | 151   | 166   | 185   | 194   | 181   | 205   | 213   | 182   | 696   | 780   | 200   | - <b>10%</b> |
| YoY Change (%)                  | -5.5  | -4.8  | 7.4   | 2.4   | 19.4  | 24.1  | 14.7  | -6.2  | 0.0   | 12.1  | 32.1  |              |
| Margins (%)                     | 6.5   | 7.2   | 7.7   | 7.4   | 7.4   | 8.5   | 8.6   | 7.2   | 7.2   | 7.9   | 7.5   |              |

#### Exhibit 2: RIL's consolidated EBITDA declined ~2% QoQ (5% below) due to weaker Retail and O2C; Digital was ~2% ahead

|                        | 3QFY24 | 4QFY24 | 1QFY25 | 2QFY25 | 3QFY25 | 4QFY25 | 1QFY26 | ΥοΥ   | QoQ   | 4QFY25E | vs. estimate |
|------------------------|--------|--------|--------|--------|--------|--------|--------|-------|-------|---------|--------------|
| Consol. EBITDA (INR b) |        |        |        |        |        |        |        |       |       |         |              |
| 02C                    | 141    | 168    | 131    | 124    | 144    | 151    | 145    | 10.8  | (3.8) | 156.8   | (7.5)        |
| E&P                    | 58     | 56     | 52     | 53     | 56     | 51     | 50     | (4.1) | (2.5) | 48.6    | 2.8          |
| Retail                 | 63     | 58     | 57     | 59     | 68     | 67     | 64     | 12.5  | (5.1) | 67.2    | (5.0)        |
| Digital                | 143    | 146    | 149    | 161    | 166    | 173    | 183    | 22.5  | 6.0   | 179.4   | 2.1          |
| Others                 | 20     | 22     | 20     | 21     | 21     | 23     | 26     | 29.3  | 14.1  | 24.1    | 7.6          |
| Segmental EBITDA       | 424    | 451    | 409    | 418    | 456    | 465    | 468    | 14.3  | 0.7   | 476.1   | (1.7)        |
| Eliminations           | (17)   | (25)   | (22)   | (28)   | (18)   | (26)   | (39)   |       |       | (24.1)  |              |
| Reported EBITDA        | 407    | 425    | 388    | 391    | 438    | 438    | 429    | 10.7  | (2.1) | 452.0   | (5.1)        |