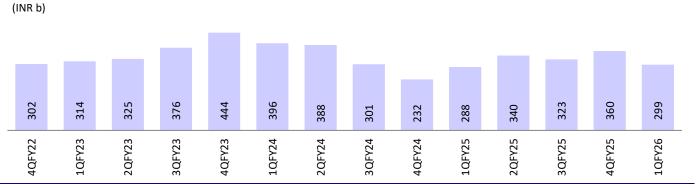

#### Exhibit 2: RIL's consolidated EBITDA declined ~2% QoQ (5% below) due to weaker Retail and O2C; Digital was ~2% ahead

|                        | 3QFY24 | 4QFY24 | 1QFY25 | 2QFY25 | 3QFY25 | 4QFY25 | 1QFY26 | ΥοΥ   | QoQ   | 4QFY25E | vs. estimate |
|------------------------|--------|--------|--------|--------|--------|--------|--------|-------|-------|---------|--------------|
| Consol. EBITDA (INR b) |        |        |        |        |        |        |        |       |       |         |              |
| 02C                    | 141    | 168    | 131    | 124    | 144    | 151    | 145    | 10.8  | (3.8) | 156.8   | (7.5)        |
| E&P                    | 58     | 56     | 52     | 53     | 56     | 51     | 50     | (4.1) | (2.5) | 48.6    | 2.8          |
| Retail                 | 63     | 58     | 57     | 59     | 68     | 67     | 64     | 12.5  | (5.1) | 67.2    | (5.0)        |
| Digital                | 143    | 146    | 149    | 161    | 166    | 173    | 183    | 22.5  | 6.0   | 179.4   | 2.1          |
| Others                 | 20     | 22     | 20     | 21     | 21     | 23     | 26     | 29.3  | 14.1  | 24.1    | 7.6          |
| Segmental EBITDA       | 424    | 451    | 409    | 418    | 456    | 465    | 468    | 14.3  | 0.7   | 476.1   | (1.7)        |
| Eliminations           | (17)   | (25)   | (22)   | (28)   | (18)   | (26)   | (39)   |       |       | (24.1)  |              |
| Reported EBITDA        | 407    | 425    | 388    | 391    | 438    | 438    | 429    | 10.7  | (2.1) | 452.0   | (5.1)        |