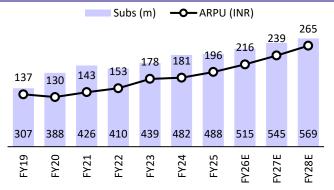

# Exhibit 20: ARPU increased to INR209; while the subscriber base inched up to 498.1m (+9.9m net adds)

Source: MOFSL, Company

Source: MOFSL, Company

Source: MOFSL, Company

Source: MOFSL, Company

### Subscriber trends normalizing; though ARPU uptick slightly weaker

- Overall subscriber net adds came in at ~9.9m (broadly in line with our estimate of ~9.5m QoQ), taking the total subscriber base to 498.1m as net adds normalize.
- > 5G user base increased to **213m** (from 191m QoQ).
- RJio's home connects reached ~20m, with ~2.6m net adds in 1QFY25. Jio AirFiber user base jumped to ~7.4m (vs. 5.6m QoQ).
- Blended ARPU was up ~1.2% QoQ (and ~15% YoY) to INR209/month (slightly below our estimate of INR210).
- Overall data traffic (including FTTH) was up 12% QoQ (+24% YoY), driven by a surge in data consumption due to IPL and FWA ramp-up.
- Data usage per subscriber per month rose 10% QoQ to 37GB/month (vs. 33.6GB/month QoQ).
- Voice consumption was flat QoQ (+5% YoY), with MoU per subscriber per month moderating to 1,007mins (vs. 1,024 mins QoQ).

### 5G adoption continues to accelerate

- RJio's 5G user base rose to 213m in 1Q (vs. 190m QoQ).
- 5G data usage continues to surge, contributing ~56% to the total 54.7 exabytes of data consumed in 1QFY26 (up 24% YoY).
- Per capita data consumption rose to 37 GB/month, driven by the IPL boost and rising FWA subscriber base.
- ARPU improved marginally to INR 209 (vs. INR 206 QoQ), supported by newer offerings and increased consumption.