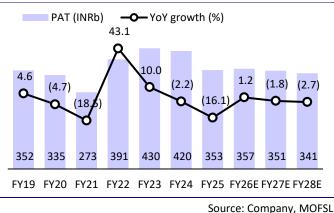

ed by 1) seasonality, as the driving season commences in the US, 2) impact of low inventory levels for key products, 3) higher-than-expected refining capacity closures, which helped to partially offset the impact of strong capacity growth. Overall, we still remain cautious on refining and see limited upside risk from current levels.
- KG-D6 EBITDA under pressure from natural decline, some pricing pressure: We are now building in a slight decline in production volumes from KG D6, given the natural decline. We also bring down our gas realization marginally given a weaker commodity price outlook going forward. We are not building in any earnings contributions from new petchem expansion projects until FY28.



### Standalone business – Story in charts

#### Exhibit 47: Standalone PAT profile



Exhibit 49: Standalone business FCF trend over FY19-28E



Note: including investments in New Energy for FY26 and FY27 Source: Company, MOFSL

#### Exhibit 48: Return ratios to stablize going forward



FY19 FY20 FY21 FY22 FY23 FY24 FY25 FY26E FY27E FY28E

Source: Company, MOFSL

#### Exhibit 50: INR500b capex to be incurred p.a. in FY26/27/28



Note: includes investments in New Energy for FY26 and FY27 Source: Company, MOFSL

#### Exhibit 51: We expect ~11% CAGR in RIL's consolidated EBITDA over FY25-28E, driven by Digital and organized retail

| RIL EBITDA build-up | FY20 | FY21 | FY22  | FY23  | FY24  | FY25  | FY26E | FY27E | FY28E |
|---------------------|------|------|-------|-------|-------|-------|-------|-------|-------|
| 02C                 | 538  | 382  | 527   | 621   | 624