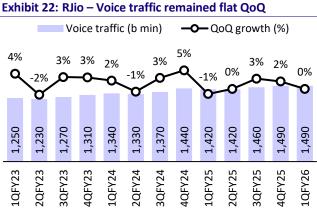

### Subscriber trends normalizing; though ARPU uptick slightly weaker

- Overall subscriber net adds came in at ~9.9m (broadly in line with our estimate of ~9.5m QoQ), taking the total subscriber base to 498.1m as net adds normalize.
- > 5G user base increased to **213m** (from 191m QoQ).
- RJio's home connects reached ~20m, with ~2.6m net adds in 1QFY25. Jio AirFiber user base jumped to ~7.4m (vs. 5.6m QoQ).
- Blended ARPU was up ~1.2% QoQ (and ~15% YoY) to INR209/month (slightly below our estimate of INR210).
- Overall data traffic (including FTTH) was up 12% QoQ (+24% YoY), driven by a surge in data consumption due to IPL and FWA ramp-up.
- Data usage per subscriber per month rose 10% QoQ to 37GB/month (vs. 33.6GB/month QoQ).
- Voice consumption was flat QoQ (+5% YoY), with MoU per subscriber per month moderating to 1,007mins (vs. 1,024 mins QoQ).

#### Exhibit 18: RJio – Quarterly performance

| Quarterly performance                          | 1QFY25 | 4QFY25 | 1QFY26 | ΥοΥ%   | QoQ%   | 1QFY26E | Var (%) |
|------------------------------------------------|--------|--------|--------|--------|--------|---------|---------|
| Revenue                                        | 264.8  | 300.2  | 308.8  | 16.6   | 2.9    | 311.1   | -0.7    |
| Interconnect                                   | 2.6    | 4.9    | 3.9    | 46.9   | -22.1  | 5.0     | -23.3   |
| LF/SUC                                         | 24.3   | 27.8   | 28.2   | 15.9   | 1.3    | 28.6    | -1.5    |
| Network operating costs                        | 79.2   | 84.1   | 84.5   | 6.7    | 0.5    | 87.3    | -3.1    |
| Employee costs                                 | 4.9    | 5.0    | 5.0    | 2.5    | -1.4   | 5.2     | -5.1    |
| SG&A and other costs                           | 14.6   | 20     | 20     | 40.1   | 3.0    | 20.5    | -0.7    |
| EBITDA                                         | 139.2  | 158.5  | 166.9  | 19.9   | 5.3    | 164.4   | 1.5     |
| Other income                                   | 1.0    | 3.4    | 6.1    | 499.0  | 81.8   | 3.5     | 74.6    |
| Finance cost                                   | 11.0   | 13.5   | 20.8   | 89.0   | 54.6   | 14.8    | 40.6    |
| Depreciation and amortization                  | 56.1   | 59.3   | 62.0   | 10.6   | 4.7    | 62.2    | -0.3    |
| Profit before taxes                            | 73.1   | 89.2   | 90.2   | 23.3   | 1.1    | 90.9    | -0.8    |
| Deferred tax                                   | 18.7   | 22.8   | 23.1   | 23.3   | 1.3    | 23.2    | -0.6    |
| Net income                                     | 54.5   | 66.4   | 67.1   | 23.3   | 1.0    | 67.7    | -0.9    |
| Adjusted net income                            | 54.5   | 66.4   | 67.1   | 23.3   | 1.0    | 67.7    | -0.9    |
| Operational metrics                            | 1QFY25 | 4QFY25 | 1QFY26 | ΥοΥ%   | QoQ%   | 1QFY26E | Var (%) |
| EOP subscribers (m)                            | 489.7  | 488.2  | 498.1  | 1.7    | 2.0    | 497.7   | 0.1     |
| Average subscribers (m)                        | 485.8  | 485.2  | 493.2  | 1.5    | 1.6    | 493.0   | 0.0     |
| ARPU (INR/month)                               | 181.7  | 206.2  | 208.7  | 14.9   | 1.2    | 210.4   | -0.8    |
| EBITDA margins (%)                             | 52.6   | 52.8   | 54.0   | 147 bp | 124 bp | 52.9    | 119 bp  |
| Data consumption inc. FTTH (b GB)              | 44.1   | 48.9   | 54.7   | 24.0   | 11.9   | 51.7    | 5.8     |
| Data consumption inc. FTTH per user (GB/month) | 30.3   | 33.6   | 37.0   | 22.2   | 10.0   | 35.0    | 5.8     |
| Voice consumption (b min)                      | 1,420  | 1,490  | 1,490  | 4.9    | 0.0    | 1,475   | 1.0     |
| Voice consumption per user (min/month)         | 974    | 1,024  | 1,007  | 3.4    | -1.6   | 997     | 1.0     |
| Net subscriber additions (m)                   | 7.9    | 6.1    | 9.9    |        |        | 9.5     |         |
| Incremental EBITDA margin                      | 59.3   | 52.6   | 97.0   |        |        | 54.3    |         |