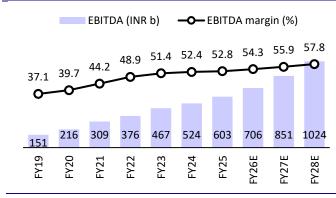

### Valuation: Ascribe ~USD156b (or INR13.3t) enterprise value to JPL

- We lower our FY26-28 revenue estimates by 1-3%, due to a slower ARPU uptick from tariff hikes and lower net ARPU retention from FTTH/FWA for RJio. We continue to build in the next round of tariff hikes (~15% or INR50/month on the base pack) from Dec'25. Any delay in tariff hike would pose downside risks.
- We reduce our FY27-28 EBITDA by 3% each. FY27-28 PAT cut is higher at ~7-9%, due to higher depreciation and interest costs, as RJio starts booking 5G spectrum costs in P&L.
- We expect FY25-28E revenue/EBITDA/PAT CAGR of ~16%/19%/25% for RJio, driven by tariff hike flow-through in wireless and acceleration in FWA offerings.
- We value RJio based on DCF, implying ~13.3x Sep'28 EV/EBITDA to arrive at our enterprise valuation of INR12.5t (USD147b) for RJio. We assign ~USD9b valuation to other non-mobility offerings under JPL to arrive at INR13.3t (or ~USD156b) enterprise valuation.
- Factoring in net debt and ~33.5% minority stake, the attributable equity value for RIL comes to INR585/share.

### Exhibit 8: RRVL – summary of changes to our estimates

| RJio - (INR b)    | FY26E | FY27E | FY28E |
|-------------------|-------|-------|-------|
| Revenue           |       |       |       |
| Old               | 1,313 | 1,568 |       |
| Actual/New        | 1,301 | 1,523 | 1,772 |
| Change (%)        | -1%   | -3%   |       |
| EBITDA            |       |       |       |
| Old               | 699   | 874   |       |
| Actual/New        | 706   | 851   | 1,024 |
| Change (%)        | 1%    | -3%   |       |
| EBITDA margin (%) |       |       |       |
| Old               | 53.2  | 55.8  |       |
| Actual/New        | 54.3  | 55.9  | 57.8  |
| Change (bps)      | 107.7 | 11.4  |       |
| РАТ               |       |       |       |
| Old               | 291   | 394   |       |
| Actual/New        | 286   | 366   | 480   |
| Change (%)        | -2%   | -7%   |       |