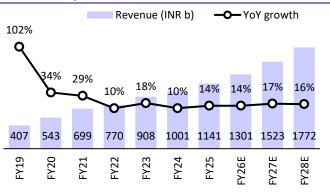

### Valuation: Ascribe ~USD156b (or INR13.3t) enterprise value to JPL

- We lower our FY26-28 revenue estimates by 1-3%, due to a slower ARPU uptick from tariff hikes and lower net ARPU retention from FTTH/FWA for RJio. We continue to build in the next round of tariff hikes (~15% or INR50/month on the base pack) from Dec'25. Any delay in tariff hike would pose downside risks.
- We reduce our FY27-28 EBITDA by 3% each. FY27-28 PAT cut is higher at ~7-9%, due to higher depreciation and interest costs, as RJio starts booking 5G spectrum costs in P&L.
- We expect FY25-28E revenue/EBITDA/PAT CAGR of ~16%/19%/25% for RJio, driven by tariff hike flow-through in wireless and acceleration in FWA offerings.
- We value RJio based on DCF, implying ~13.3x Sep'28 EV/EBITDA to arrive at our enterprise valuation of INR12.5t (USD147b) for RJio. We assign ~USD9b valuation to other non-mobility offerings under JPL to arrive at INR13.3t (or ~USD156b) enterprise valuation.
- Factoring in net debt and ~33.5% minority stake, the attributable equity value for RIL comes to INR585/share.

### Exhibit 8: RRVL – summary of changes to our estimates

| RJio - (INR b)    | FY26E | FY27E | FY28E |
|-------------------|-------|-------|-------|
| Revenue           |       |       |       |
| Old               | 1,313 | 1,568 |       |
| Actual/New        | 1,301 | 1,523 | 1,772 |
| Change (%)        | -1%   | -3%   |       |
| EBITDA            |       |       |       |
| Old               | 699   | 874   |       |
| Actual/New        | 706   | 851   | 1,024 |
| Change (%)        | 1%    | -3%   |       |
| EBITDA margin (%) |       |       |       |
| Old               | 53.2  | 55.8  |       |
| Actual/New        | 54.3  | 55.9  | 57.8  |
| Change (bps)      | 107.7 | 11.4  |       |
| РАТ               |       |       |       |
| Old               | 291   | 394   |       |
| Actual/New        | 286   | 366   | 480   |
| Change (%)        | -2%   | -7%   |       |