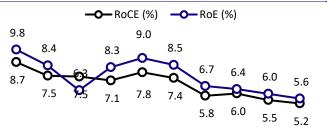

#### Financials & Valuations (INR b)

| Y/E Mar       | FY26E | FY27E  | FY28E  |
|---------------|-------|--------|--------|
| Sales         | 9,830 | 10,429 | 11,033 |
| EBITDA        | 1,851 | 2,059  | 2,281  |
| Adj PAT       | 780   | 859    | 952    |
| EPS (INR)     | 57.7  | 63.5   | 70.4   |
| EPS Gr. (%)   | 12.1  | 10.0   | 10.9   |
| BV/Sh. (INR)  | 675   | 731    | 794    |
| Ratios        |       |        |        |
| Net D/E       | 0.4   | 0.3    | 0.3    |
| RoE (%)       | 8.9   | 9.0    | 9.2    |
| RoCE (%)      | 8.6   | 8.8    | 9.3    |
| Valuations    |       |        |        |
| P/E (x)       | 25.6  | 23.3   | 21.0   |
| P/BV (x)      | 2.2   | 2.0    | 1.9    |
| EV/EBITDA (x) | 12.7  | 11.3   | 10.0   |
| Div Yield (%) | 0.8   | 0.5    | 0.5    |