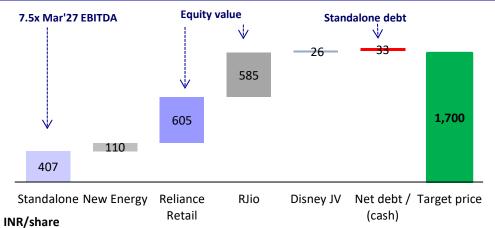

#### Exhibit 1: RIL – SoTP valuation (INR/share)

### Soft start to FY26 due to weaker O2C and retail

- Reliance Industries' (RIL) 1QFY26 consolidated EBITDA declined 2% QoQ (+11% YoY) to INR429b (5% miss), due to weaker performance in Retail and O2C.
- Reliance Retail's (RR) operational EBITDA came in ~7% below our estimate, due to weaker-than-expected revenue growth (+11% YoY, vs. our est. of ~16%).
- RJio EBITDA rose ~5% QoQ (2% beat), led by lower costs and high incremental EBITDA margins (97%). RIL's digital EBITDA grew 6% QoQ (2% beat).
- Consol. O2C EBITDA declined 4% QoQ (8% miss), as higher retail fuel margins and product cracks were offset by lower volumes due to a planned shutdown.
- Consol. E&P EBITDA declined 3% QoQ (-4% YoY, 3% beat) due to lower volume and reduction in the ceiling price.
- Attributable PAT was up ~35% YoY, boosted by profit from sale of stake in Asian Paints (~INR89b). Adjusted for the same, PAT declined 7% QoQ to INR181b (+19% YoY) and was 10% below our estimate, due to EBITDA miss and higher interest costs (impact of interest costs for 5G spectrum in RJio).
- I 1QFY26 capex declined ~17% QoQ to INR299b (up ~4% YoY).
- Despite gains from Asian Paints stake sale and relatively lower capex, reported consol. net debt increased sequentially by INR5b to INR1,175b as RIL repaid certain creditors for capex.
- We cut our FY26-27E EBITDA by 1-2% and PAT by 4% each due to a broadbased earnings cut. While 1Q was soft, we remain sanguine on RIL's growth prospects across segments and build in a CAGR of ~11% in EBITDA/PAT over FY25-28E.
- Using the SoTP method, we value the O2C/E&P segments at 7.5x/5x Sep'27E EV/EBITDA to arrive at an enterprise value of INR407/sh for the standalone business. We ascribe an equity valuation of INR585/sh and INR605/sh to RIL's stake in JPL and RRVL, respectively. We assign INR110/sh (~INR1.5t equity value) to the New Energy business and INR26/sh to RIL's stake in JioStar. **Reiterate BUY with a revised TP of INR1,700 (earlier INR1,685)**.

### Valuation and view

- We reduce our FY26-27E EBITDA by 1-2% and PAT by 4% each due to broad-based earnings cuts. While 1Q was soft, we remain sanguine on RIL's growth prospects across segments.
- We expect RJio to remain the biggest growth driver with 19% EBITDA CAGR over FY25-28E, driven by one more tariff hike, market share gains in wireless, and continued ramp-up of the Homes and Enterprise offerings.
- Given recent rationalization, a low base and a scale-up of quick deliveries on JioMart and AJio, we expect growth to recover sharply in RR and build in ~14-15% CAGR in revenue/EBITDA over FY25-28E.
- After a subdued FY25, we expect earnings to recover in the O2C segment, driven by improvement in refining margins. However, our FY28E consolidated EBITDA for O2C and E&P is ~4% lower than FY24 levels.
- Overall, we build in a CAGR of ~11% in consolidated EBITDA and PAT over FY25-27, driven by a double-digit EBITDA CAGR in RJio and RR and a recovery in O2C.
- We model an annual consolidated capex of INR1.3t for RIL over FY25-28E, as the moderation in RJio capex is likely to be offset by higher capex in New Energy forays. However, we believe the peak of capex is behind, which should lead to healthy FCF generation (~INR1t over FY25-28E) and a decline in consol. net debt.
- For Reliance Retail, we ascribe a blended EV/EBITDA multiple of 30x (32x for core retail and ~6x for connectivity) to arrive at an EV of ~INR10.1t for RRVL and an attributable value of INR605/share (earlier INR600/share) for RIL's stake in RRVL. Sustained recovery in retail revenue remains the key for RIL's re-rating.
- We value RJio based on DCF implied 13.3x Sep'27E EV/EBITDA to arrive at our enterprise valuation of INR12.5t (USD147b) and assign ~USD9b valuation to other offerings under JPL. Factoring in net debt and the 33.5% minority stake, the attributable value for RIL comes to INR585/share (earlier INR580/share).
- Using the SoTP method, we value the O2C/E&P segments at 7.5x/5.0x Sep'27E EV/EBITDA to arrive at an enterprise value of INR5.5t (or ~INR407/sh) for the standalone business. We ascribe an equity valuation of INR585/sh and INR605/sh to RIL's stake in JPL and RRVL, respectively. We assign INR110/sh (~INR1.5t equity value) to the New Energy business and INR26/sh to RIL's stake in JioStar. We reiterate our BUY rating with a revised TP of INR1,700 (earlier INR1,685).