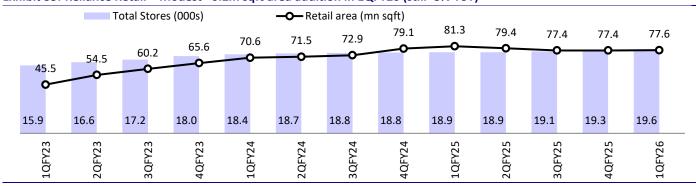

#### Reliance Retail: Weaker-than-expected growth drives ~7% EBITDA miss

- After strong ~16% YoY revenue growth in 4QFY25, RR's net revenue growth was softer at 11% YoY (5% miss) due to the impact of an early monsoon, ongoing rationalization (retail area down 5% YoY) and lower device sales.
- RR continued to rationalize its footprint with net store addition of 252 (338 additions and 136 closures). Net retail area grew by a modest 0.2m QoQ to 77.4m sqft (-5% YoY).
- Operational EBITDA grew ~11% YoY to INR60b (7% miss) as margins remained stable YoY at 8.2% (20bp miss) due to rationalization-related costs.
- RR's quick hyperlocal delivery service on JioMart scaled to 4,290 pincodes across 1,000+ cities, which led to a 175% YoY increase in daily orders.
- Reliance Consumer Brands delivered INR44b revenue (2x YoY), with Campa gaining double-digit market share in key markets.