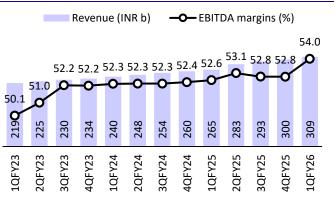

## Sharp margin expansion leads to beat; FWA ramps up

- RJio's standalone revenue stood at INR309b, up ~3% QoQ (~17% YoY; marginal ~1% miss), driven by ~1% QoQ ARPU growth (1% miss) and ~10m net adds (in line).
- Among key expenses, network opex rose by a modest ~1% QoQ (~7% YoY, 3% below est.), while SG&A and other costs increased ~3% QoQ (+40% YoY, ~1% below est.). Interconnect charges declined ~22% QoQ (23% below est.), while employee costs declined ~1% QoQ (5% below est.).
- Driven by lower costs, EBITDA grew 5.3% QoQ (+20% YoY) to INR167b (1.5% beat). EBITDA margin expanded ~125bp QoQ to 54% (~120bp beat).
- Incremental EBITDA margin jumped to ~97% (vs. 52.6% in 4QFY25, higher vs. our estimate of ~54%).
- We understand that incremental margins on QoQ basis are boosted by certain one-off costs in the earlier quarters and note that incremental margins on annual basis are broadly in line with the normal run rate at ~63%.
- D&A expenses at INR62b rose 5% QoQ (+11% YoY, in line) as amortization on spectrum continued to be usage-based.
- However, interest costs at INR20.8b rose ~55% QoQ (+89% YoY) and came in ~41% above our estimate as RJio started charging interest cost on a part of 5G spectrum from 1QFY26.
- Reported PAT at INR67.1b was up by a modest ~1% QoQ (+23% YoY, 1% miss) on account of higher interest expenses.

#### Exhibit 18: RJio – Quarterly performance

| Quarterly performance                          | 1QFY25 | 4QFY25 | 1QFY26 | ΥοΥ%   | QoQ%   | 1QFY26E | Var (%) |
|------------------------------------------------|--------|--------|--------|--------|--------|---------|---------|
| Revenue                                        | 264.8  | 300.2  | 308.8  | 16.6   | 2.9    | 311.1   | -0.7    |
| Interconnect                                   | 2.6    | 4.9    | 3.9    | 46.9   | -22.1  | 5.0     | -23.3   |
| LF/SUC                                         | 24.3   | 27.8   | 28.2   | 15.9   | 1.3    | 28.6    | -1.5    |
| Network operating costs                        | 79.2   | 84.1   | 84.5   | 6.7    | 0.5    | 87.3    | -3.1    |
| Employee costs                                 | 4.9    | 5.0    | 5.0    | 2.5    | -1.4   | 5.2     | -5.1    |
| SG&A and other costs                           | 14.6   | 20     | 20     | 40.1   | 3.0    | 20.5    | -0.7    |
| EBITDA                                         | 139.2  | 158.5  | 166.9  | 19.9   | 5.3    | 164.4   | 1.5     |
| Other income                                   | 1.0    | 3.4    | 6.1    | 499.0  | 81.8   | 3.5     | 74.6    |
| Finance cost                                   | 11.0   | 13.5   | 20.8   | 89.0   | 54.6   | 14.8    | 40.6    |
| Depreciation and amortization                  | 56.1   | 59.3   | 62.0   | 10.6   | 4.7    | 62.2    | -0.3    |
| Profit before taxes                            | 73.1   | 89.2   | 90.2   | 23.3   | 1.1    | 90.9    | -0.8    |
| Deferred tax                                   | 18.7   | 22.8   | 23.1   | 23.3   | 1.3    | 23.2    | -0.6    |
| Net income                                     | 54.5   | 66.4   | 67.1   | 23.3   | 1.0    | 67.7    | -0.9    |
| Adjusted net income                            | 54.5   | 66.4   | 67.1   | 23.3   | 1.0    | 67.7    | -0.9    |
| Operational metrics                            | 1QFY25 | 4QFY25 | 1QFY26 | ΥοΥ%   | QoQ%   | 1QFY26E | Var (%) |
| EOP subscribers (m)                            | 489.7  | 488.2  | 498.1  | 1.7    | 2.0    | 497.7   | 0.1     |
| Average subscribers (m)                        | 485.8  | 485.2  | 493.2  | 1.5    | 1.6    | 493.0   | 0.0     |
| ARPU (INR/month)                               | 181.7  | 206.2  | 208.7  | 14.9   | 1.2    | 210.4   | -0.8    |
| EBITDA margins (%)                             | 52.6   | 52.8   | 54.0   | 147 bp | 124 bp | 52.9    | 119 bp  |
| Data consumption inc. FTTH (b GB)              | 44.1   | 48.9   | 54.7   | 24.0   | 11.9   | 51.7    | 5.8     |
| Data consumption inc. FTTH per user (GB/month) | 30.3   | 33.6   | 37.0   | 22.2   | 10.0   | 35.0    | 5.8     |
| Voice consumption (b min)                      | 1,420  | 1,490  | 1,490  | 4.9    | 0.0    | 1,475   | 1.0     |
| Voice consumption per user (min/month)         | 974    | 1,024  | 1,007  | 3.4    | -1.6   | 997     | 1.0     |
| Net subscriber additions (m)                   | 7.9    | 6.1    | 9.9    |        |        | 9.5     |         |
| Incremental EBITDA margin                      | 59.3   | 52.6   | 97.0   |        |        | 54.3    |         |