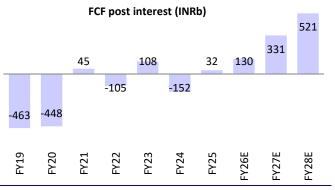

### Valuation and view

- We reduce our FY26-27E EBITDA by 1-2% and PAT by 4% each due to broad-based earnings cuts. While 1Q was soft, we remain sanguine on RIL's growth prospects across segments.
- We expect RJio to remain the biggest growth driver with 19% EBITDA CAGR over FY25-28E, driven by one more tariff hike, market share gains in wireless, and continued ramp-up of the Homes and Enterprise offerings.
- Given recent rationalization, a low base and a scale-up of quick deliveries on JioMart and AJio, we expect growth to recover sharply in RR and build in ~14-15% CAGR in revenue/EBITDA over FY25-28E.
- After a subdued FY25, we expect earnings to recover in the O2C segment, driven by improvement in refining margins. However, our FY28E consolidated EBITDA for O2C and E&P is ~4% lower than FY24 levels.
- Overall, we build in a CAGR of ~11% in consolidated EBITDA and PAT over FY25-27, driven by a double-digit EBITDA CAGR in RJio and RR and a recovery in O2C.
- We model an annual consolidated capex of INR1.3t for RIL over FY25-28E, as the moderation in RJio capex is likely to be offset by higher capex in New Energy forays. However, we believe the peak of capex is behind, which should lead to healthy FCF generation (~INR1t over FY25-28E) and a decline in consol. net debt.
- For Reliance Retail, we ascribe a blended EV/EBITDA multiple of 30x (32x for core retail and ~6x for connectivity) to arrive at an EV of ~INR10.1t for RRVL and an attributable value of INR605/share (earlier INR600/share) for RIL's stake in RRVL. Sustained recovery in retail revenue remains the key for RIL's re-rating.
- We value RJio based on DCF implied 13.3x Sep'27E EV/EBITDA to arrive at our enterprise valuation of INR12.5t (USD147b) and assign ~USD9b valuation to other offerings under JPL. Factoring in net debt and the 33.5% minority stake, the attributable value for RIL comes to INR585/share (earlier INR580/share).
- Using the SoTP method, we value the O2C/E&P segments at 7.5x/5.0x Sep'27E EV/EBITDA to arrive at an enterprise value of INR5.5t (or ~INR407/sh) for the standalone business. We ascribe an equity valuation of INR585/sh and INR605/sh to RIL's stake in JPL and RRVL, respectively. We assign INR110/sh (~INR1.5t equity value) to the New Energy business and INR26/sh to RIL's stake in JioStar. We reiterate our BUY rating with a revised TP of INR1,700 (earlier INR1,685).