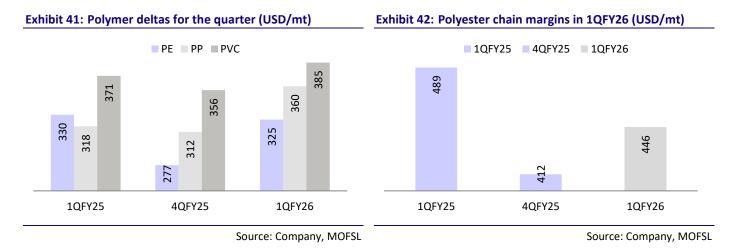

### Standalone: EBITDA miss; reported PAT boosted by extraordinary gain

- Revenue stood at INR1,163b (-10% YoY). EBITDA came in at INR132b (est. INR156b; -8% YoY).
- O2C: QoQ EBITDA was impacted by planned maintenance (3.5% QoQ decline in throughput), higher feedstock costs, and increased freight expenses. However, YoY EBITDA improvement was driven by strong transportation fuel cracks, improvement in polymer and elastomer deltas and strong domestic fuel placement (~2000 retail outlets; MS/HSD marketing volumes up 39%/34%). Ethane cracking economics continue to be more favorable than naphtha, despite the rise in ethane prices YoY.
- E&P: QoQ decline in EBITDA was driven by lower oil & gas realization at both KGD6 & CBM. However, RIL's share in production rose marginally QoQ at both KGD6 and CBM. On a YoY basis, 8% decline in KGD6 volumes was partially offset by improved gas price realization. Further, a sharp 21.7% YoY uptick in production from CBM was countered by 15% YoY lower CBM gas price realization.
- Reported PAT of INR179b was boosted by the sale of Asian Paints stake (INR89b) and lower-than-expected interest expenses and taxes.