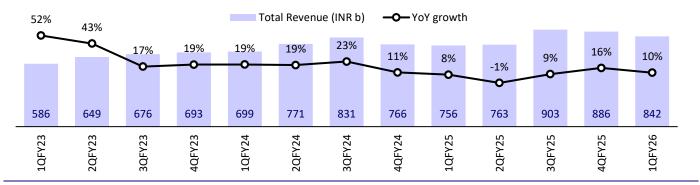

### Soft start to FY26 due to weaker O2C and retail

- Reliance Industries' (RIL) 1QFY26 consolidated EBITDA declined 2% QoQ (+11% YoY) to INR429b (5% miss), due to weaker performance in Retail and O2C.
- Reliance Retail's (RR) operational EBITDA came in ~7% below our estimate, due to weaker-than-expected revenue growth (+11% YoY, vs. our est. of ~16%).
- RJio EBITDA rose ~5% QoQ (2% beat), led by lower costs and high incremental EBITDA margins (97%). RIL's digital EBITDA grew 6% QoQ (2% beat).
- Consol. O2C EBITDA declined 4% QoQ (8% miss), as higher retail fuel margins and product cracks were offset by lower volumes due to a planned shutdown.
- Consol. E&P EBITDA declined 3% QoQ (-4% YoY, 3% beat) due to lower volume and reduction in the ceiling price.
- Attributable PAT was up ~35% YoY, boosted by profit from sale of stake in Asian Paints (~INR89b). Adjusted for the same, PAT declined 7% QoQ to INR181b (+19% YoY) and was 10% below our estimate, due to EBITDA miss and higher interest costs (impact of interest costs for 5G spectrum in RJio).
- I 1QFY26 capex declined ~17% QoQ to INR299b (up ~4% YoY).
- Despite gains from Asian Paints stake sale and relatively lower capex, reported consol. net debt increased sequentially by INR5b to INR1,175b as RIL repaid certain creditors for capex.
- We cut our FY26-27E EBITDA by 1-2% and PAT by 4% each due to a broadbased earnings cut. While 1Q was soft, we remain sanguine on RIL's growth prospects across segments and build in a CAGR of ~11% in EBITDA/PAT over FY25-28E.
- Using the SoTP method, we value the O2C/E&P segments at 7.5x/5x Sep'27E EV/EBITDA to arrive at an enterprise value of INR407/sh for the standalone business. We ascribe an equity valuation of INR585/sh and INR605/sh to RIL's stake in JPL and RRVL, respectively. We assign INR110/sh (~INR1.5t equity value) to the New Energy business and INR26/sh to RIL's stake in JioStar. **Reiterate BUY with a revised TP of INR1,700 (earlier INR1,685)**.

#### **Consolidated - Quarterly earnings summary**

| Y/E March                       |       | FY25  |       |       |       | FY2   | 6     |       | FY25  | FY26  | FY26  | Var v/s      |
|---------------------------------|-------|-------|-------|-------|-------|-------|-------|-------|-------|-------|-------|--------------|
|                                 | 1Q    | 2Q    | 3Q    | 4Q    | 1Q    | 2QE   | 3QE   | 4QE   |       |       | 1QE   | Est. (%)     |
| Net Sales                       | 2,318 | 2,315 | 2,400 | 2,614 | 2,436 | 2,412 | 2,473 | 2,535 | 9,647 | 9,830 | 2,661 | -8%          |
| YoY Change (%)                  | 11.7  | -0.2  | 6.6   | 10.5  | 5.1   | 4.2   | 3.0   | -3.0  | 7.1   | 1.9   | 14.8  |              |
| EBITDA                          | 388   | 391   | 438   | 438   | 429   | 462   | 478   | 483   | 1,654 | 1,851 | 453   | -5%          |
| Margins (%)                     | 16.7  | 16.9  | 18.2  | 16.8  | 17.6  | 19.1  | 19.3  | 19.0  | 17.1  | 18.8  | 17.0  |              |
| Depreciation                    | 136   | 129   | 132   | 135   | 138   | 141   | 146   | 159   | 531   | 585   | 138   | 1%           |
| Interest                        | 59    | 60    | 62    | 62    | 70    | 74    | 75    | 76    | 243   | 296   | 64    | 10%          |
| Other Income                    | 40    | 49    | 42    | 49    | 62    | 60    | 61    | 34    | 180   | 217   | 48    | 29%          |
| PBT before EO expense           | 232   | 250   | 286   | 291   | 282   | 307   | 318   | 282   | 1,060 | 1,188 | 299   | -6%          |
| Extra-Ord expense               | 0     | 0     | 0     | 0     | -89   | 0     | 0     | 0     | 0     | -89   | 0     |              |
| РВТ                             | 232   | 250   | 286   | 291   | 371   | 307   | 318   | 282   | 1,060 | 1,278 | 299   | 24%          |
| Tax Rate (%)                    | 24.9  | 23.7  | 23.9  | 22.9  | 17.4  | 23.4  | 23.3  | 24.0  | 23.8  | 21.8  | 23.7  |              |
| Minority Interest & Profit/Loss |       |       |       |       |       |       |       |       |       |       |       |              |
| of Asso. Cos.                   | 23.1  | 25.4  | 32.6  | 30.3  | 36.9  | 29.2  | 31.4  | 32.4  | 111.4 | 129.8 | 28.3  |              |
| Reported PAT                    | 151   | 166   | 185   | 194   | 270   | 205   | 213   | 182   | 696   | 870   | 200   | 35%          |
| Adj PAT                         | 151   | 166   | 185   | 194   | 181   | 205   | 213   | 182   | 696   | 780   | 200   | - <b>10%</b> |
| YoY Change (%)                  | -5.5  | -4.8  | 7.4   | 2.4   | 19.4  | 24.1  | 14.7  | -6.2  | 0.0   | 12.1  | 32.1  |              |
| Margins (%)                     | 6.5   | 7.2   | 7.7   | 7.4   | 7.4   | 8.5   | 8.6   | 7.2   | 7.2   | 7.9   | 7.5   |              |