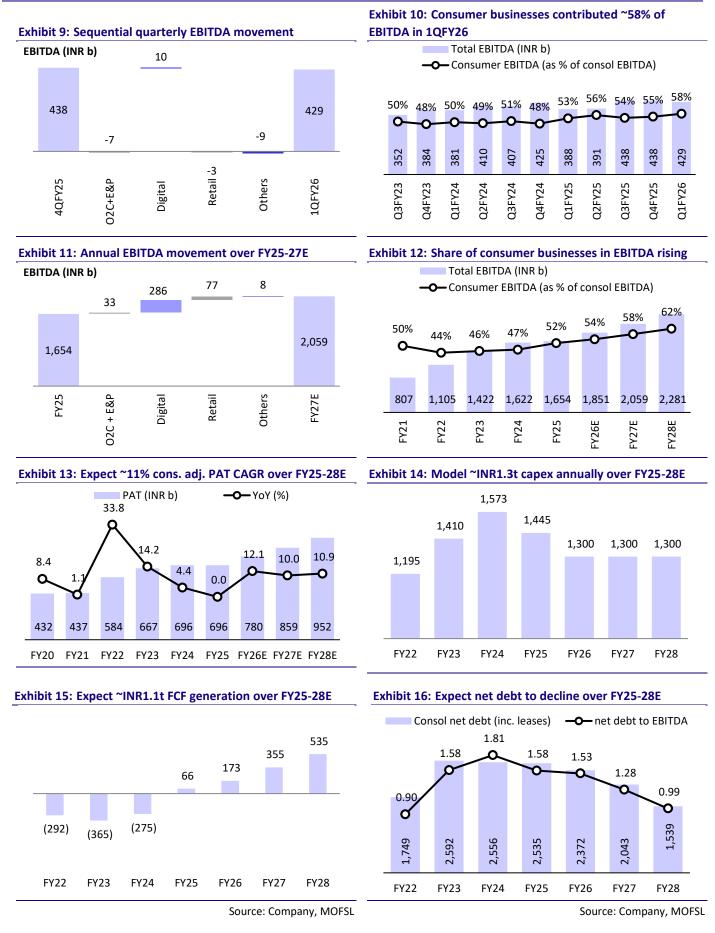

We cut our FY26-27 revenue and EBITDA estimates by ~2-4% and now build in a CAGR of 14%-15% in revenue/EBITDA over FY25-28E. An acceleration in retail revenue growth remains the key trigger for RIL's stock price.

### Valuation and view

- We reduce our FY26-27E EBITDA by 1-2% and PAT by 4% each due to broad-based earnings cuts. While 1Q was soft, we remain sanguine on RIL's growth prospects across segments.
- We expect RJio to remain the biggest growth driver with 19% EBITDA CAGR over FY25-28E, driven by one more tariff hike, market share gains in wireless, and continued ramp-up of the Homes and Enterprise offerings.
- Given recent rationalization, a low base and a scale-up of quick deliveries on JioMart and AJio, we expect growth to recover sharply in RR and build in ~14-15% CAGR in revenue/EBITDA over FY25-28E.
- After a subdued FY25, we expect earnings to recover in the O2C segment, driven by improvement in refining margins. However, our FY28E consolidated EBITDA for O2C and E&P is ~4% lower than FY24 levels.
- Overall, we build in a CAGR of ~11% in consolidated EBITDA and PAT over FY25-27, driven by a double-digit EBITDA CAGR in RJio and RR and a recovery in O2C.
- We model an annual consolidated capex of INR1.3t for RIL over FY25-28E, as the moderation in RJio capex is likely to be offset by higher capex in New Energy forays. However, we believe the peak of capex is behind, which should lead to healthy FCF generation (~INR1t over FY25-28E) and a decline in consol. net debt.
- For Reliance Retail, we ascribe a blended EV/EBITDA multiple of 30x (32x for core retail and ~6x for connectivity) to arrive at an EV of ~INR10.1t for RRVL and an attributable value of INR605/share (earlier INR600/share) for RIL's stake in RRVL. Sustained recovery in retail revenue remains the key for RIL's re-rating.
- We value RJio based on DCF implied 13.3x Sep'27E EV/EBITDA to arrive at our enterprise valuation of INR12.5t (USD147b) and assign ~USD9b valuation to other offerings under JPL. Factoring in net debt and the 33.5% minority stake, the attributable value for RIL comes to INR585/share (earlier INR580/share).
- Using the SoTP method, we value the O2C/E&P segments at 7.5x/5.0x Sep'27E EV/EBITDA to arrive at an enterprise value of INR5.5t (or ~INR407/sh) for the standalone business. We ascribe an equity valuation of INR585/sh and INR605/sh to RIL's stake in JPL and RRVL, respectively. We assign INR110/sh (~INR1.5t equity value) to the New Energy business and INR26/sh to RIL's stake in JioStar. We reiterate our BUY rating with a revised TP of INR1,700 (earlier INR1,685).

#### Exhibit 4: RIL's reported consol capex moderated ~17% QoQ to INR299b (up ~4% YoY)

Source: MOFSL, Company

# Exhibit 5: RIL Consolidated – summary of changes to our estimates (INR b)

| estimates (INK b) |        |        |        |
|-------------------|--------|--------|--------|
| RIL Consol        | FY26E  | FY27E  | FY28E  |
| Revenue           |        |        |        |
| Old               | 10,968 | 11,827 | -      |
| Actual/New        | 9,830  | 10,429 | 11,033 |
| Change (%)        | -10%   | -12%   | -      |
| EBITDA            |        |        |        |
| Old               | 1,875  | 2,098  | -      |
| Actual/New        | 1,851  | 2,059  | 2,281  |
| Change (%)        | -1%    | -2%    | -      |
| РАТ               |        |        |        |
| Old               | 810    | 898    | -      |
| Actual/New        | 780    | 859    | 952    |
| Change (%)        | -4%    | -4%    | -      |
|                   |        |        |        |