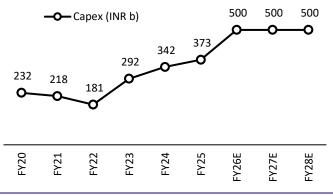

#### Exhibit 4: RIL's reported consol capex moderated ~17% QoQ to INR299b (up ~4% YoY)

Source: MOFSL, Company