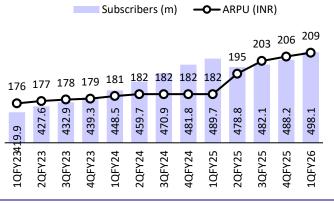

# Exhibit 20: ARPU increased to INR209; while the subscriber base inched up to 498.1m (+9.9m net adds)

Source: MOFSL, Company

Source: MOFSL, Company

Source: MOFSL, Company

Source: MOFSL, Company

### Subscriber trends normalizing; though ARPU uptick slightly weaker

- Overall subscriber net adds came in at ~9.9m (broadly in line with our estimate of ~9.5m QoQ), taking the total subscriber base to 498.1m as net adds normalize.
- > 5G user base increased to **213m** (from 191m QoQ).
- RJio's home connects reached ~20m, with ~2.6m net adds in 1QFY25. Jio AirFiber user base jumped to ~7.4m (vs. 5.6m QoQ).
- Blended ARPU was up ~1.2% QoQ (and ~15% YoY) to INR209/month (slightly below our estimate of INR210).
- Overall data traffic (including FTTH) was up 12% QoQ (+24% YoY), driven by a surge in data consumption due to IPL and FWA ramp-up.
- Data usage per subscriber per month rose 10% QoQ to 37GB/month (vs. 33.6GB/month QoQ).
- Voice consumption was flat QoQ (+5% YoY), with MoU per subscriber per month moderating to 1,007mins (vs. 1,024 mins QoQ).

### 5G adoption continues to accelerate

- RJio's 5G user base rose to 213m in 1Q (vs. 190m QoQ).
- 5G data usage continues to surge, contributing ~56% to the total 54.7 exabytes of data consumed in 1QFY26 (up 24% YoY).
- Per capita data consumption rose to 37 GB/month, driven by the IPL boost and rising FWA subscriber base.
- ARPU improved marginally to INR 209 (vs. INR 206 QoQ), supported by newer offerings and increased consumption.