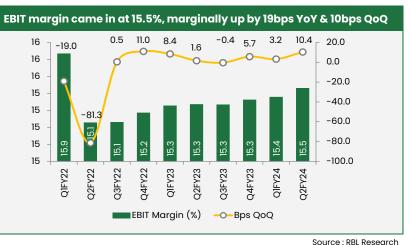

**Moderate margin improvement:** Mphasis Q2FY24 EBIT de-grew by 5.8% YoY but grew by 1.4% QoQ to Rs 506.7cr while its EBIT margin came at 15.5%, improved by 19bps/10bps YoY/QoQ. This was in-line with management estimates and going ahead as well they have retained margin guidance.

**Cautiously optimistic management guidance:** Management remains cautiously optimistic ahead as on one side, macro challenges are delaying clients spends however they are seeing signs of bottoming out and non-BFS (banking & finance) is gaining traction. Also, strong order pipeline and demand for AI, cloud and transformation deals is playing well for the company. Besides, they have maintained their EBIT margin guidance band of 15.25-16.25%.