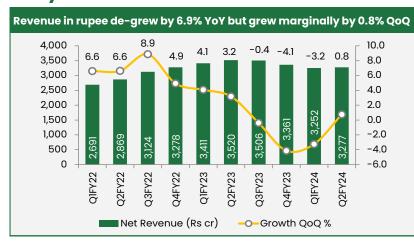

# Slow pickup; expecting 2HFY24 to improve;

Q2FY24 Result Update | Sector: IT | October 25, 2023

**Revenue a miss:** Mphasis revenue for Q2FY24 came in below our estimates wherein rupee revenue was down by 6.9% YoY but grew by 0.8% QoQ to Rs 3,276cr while revenue in dollar de-grew by 9.6% YoY to USD 398mn but was flat sequentially. The growth was largely impacted by the ongoing macro-economic environment which is impacting clients spending. Mixed performance was witnessed amongst geographies as well as segments wherein America and banking & finance remains impacted while EMEA (Europe, Middle East & Africa) & India as well as Insurance and media & technology witnessed healthy growth.

Highest contributing geographies & segments remains impacted: Amongst geographies, EMEA and India performance was healthy as (together it contributes 18% of revenue) EMEA grew by 13.6%/15.9% YoY/QoQ to Rs 394.4cr while India grew by 13.9%/6% YoY/QoQ to Rs 196.9cr. However its America region (contributing highest of ~79-80% revenue) witnessed de-growth of 9.9%/1.6% YoY/QoQ to Rs 2,610.9cr due to delaying in client spending as well as muted performance from banking sector. Amongst segments as well, its highest contributing segments i.e. banking & logistic and transportation (~60% of revenue) growth was muted wherein banking de-grew by 18.8%/3.6% YoY/QoQ to Rs 1,554.2cr and logistic growth declined by 1.6%/4.8% YoY/QoQ to Rs 440.7cr. But strong growth and traction was seen in Insurance and media & technology sector (~28 of revenue) as insurance segment grew strong by 20.7%/2.9% YoY/QoQ to Rs 354.4cr while Media & Technology grew by 25%/15.7% YoY/QoQ to Rs 570.3cr.