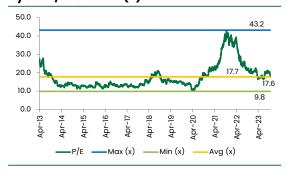

nsex            | 64,378 |
| Nifty             | 19,222 |
|                   |        |

| Key Stock data         |             |
|------------------------|-------------|
| BSE Code               | 526299      |
| NSE Code               | MPHASIS     |
| Bloomberg              | MPHL IN     |
| Shares o/s, Cr (FV 10) | 18.7        |
| Market Cap (Rs Cr)     | 40,640      |
| 3M Avg Volume          | 478,952     |
| 52 week H/L            | 2,552/1,660 |

#### **Shareholding Pattern**

| (%)      | Mar-23 | Jun-23 | Sep-23 |
|----------|--------|--------|--------|
| Promoter | 55.6   | 55.6   | 55.6   |
| FII      | 17.7   | 17.2   | 16.6   |
| DII      | 21.0   | 21.2   | 22.7   |
| Others   | 5.6    | 6.1    | 5.1    |

#### 1 Year relative price performance



# 1 year P/E Forward (x)



#### **Research Analyst**

#### Nirvi Ashar

nirvi.ashar@religare.com

# Slow pickup; expecting 2HFY24 to improve;

Q2FY24 Result Update | Sector: IT | October 25, 2023

**Revenue a miss:** Mphasis revenue for Q2FY24 came in below our estimates wherein rupee revenue was down by 6.9% YoY but grew by 0.8% QoQ to Rs 3,276cr while revenue in dollar de-grew by 9.6% YoY to USD 398mn but was flat sequentially. The growth was largely impacted by the ongoing macro-economic environment which is impacting clients spending. Mixed performance was witnessed amongst geographies as well as segments wherein America and banking & finance remains impacted while EMEA (Europe, Middle East & Africa) & India as well as Insurance and media & technology witnessed healthy growth.

Highest contributing geographies