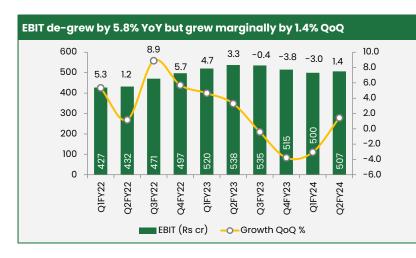

**Moderate margin improvement:** Mphasis Q2FY24 EBIT de-grew by 5.8% YoY but grew by 1.4% QoQ to Rs 506.7cr while its EBIT margin came at 15.5%, improved by 19bps/10bps YoY/QoQ. This was in-line with management estimates and going ahead as well they have retained margin guidance.