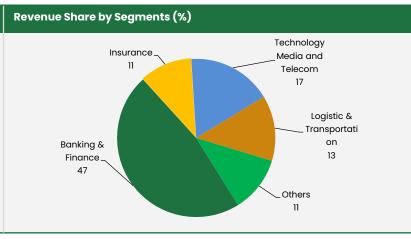

Highest contributing geographies & segments remains impacted: Amongst geographies, EMEA and India performance was healthy as (together it contributes 18% of revenue) EMEA grew by 13.6%/15.9% YoY/QoQ to Rs 394.4cr while India grew by 13.9%/6% YoY/QoQ to Rs 196.9cr. However its America region (contributing highest of ~79-80% revenue) witnessed de-growth of 9.9%/1.6% YoY/QoQ to Rs 2,610.9cr due to delaying in client spending as well as muted performance from banking sector. Amongst segments as well, its highest contributing segments i.e. banking & logistic and transportation (~60% of revenue) growth was muted wherein banking de-grew by 18.8%/3.6% YoY/QoQ to Rs 1,554.2cr and logistic growth declined by 1.6%/4.8% YoY/QoQ to Rs 440.7cr. But strong growth and traction was seen in Insurance and media & technology sector (~28 of revenue) as insurance segment grew strong by 20.7%/2.9% YoY/QoQ to Rs 354.4cr while Media & Technology grew by 25%/15.7% YoY/QoQ to Rs 570.3cr.