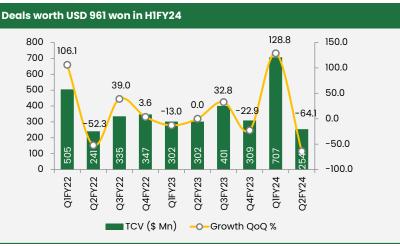

**Deal wins robust for H1FY24:** Amongst the total deals, 3 are the large deals won in this quarter. Its order book for H1FY24 stands at USD 961mn, up by 59% i.e. USD 604mn in H1FY23, orders are broad based across verticals and clients. Further, due to macro challenges there is slow conversion of deals to revenue however that is expected to stabilize going ahead as management is seeing signs of bottoming out.