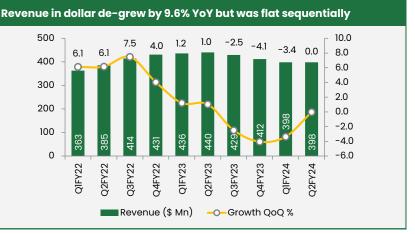

# Slow pickup; expecting 2HFY24 to improve;

Q2FY24 Result Update | Sector: IT | October 25, 2023

**Revenue a miss:** Mphasis revenue for Q2FY24 came in below our estimates wherein rupee revenue was down by 6.9% YoY but grew by 0.8% QoQ to Rs 3,276cr while revenue in dollar de-grew by 9.6% YoY to USD 398mn but was flat sequentially. The growth was largely impacted by the ongoing macro-economic environment which is impacting clients spending. Mixed performance was witnessed amongst geographies as well as segments wherein America and banking & finance remains impacted while EMEA (Europe, Middle East & Africa) & India as well as Insurance and media & technology witnessed healthy growth.

#### P&L Account Quarterly - consolidated

| Particulars, Rs cr    | Q2FY24  | Q2FY23  | Y-o-Y (%) | Q1FY24  | Q-o-Q (%) |
|-----------------------|---------|---------|-----------|---------|-----------|
| Revenue (\$ Mn)       | 398.0   | 440.4   | (9.6)     | 398.1   | (0.0)     |
| Gross Revenue (Rs cr) | 3,296.4 | 3,527.3 | (6.5)     | 3,271.9 | 0.7       |
| Unallocated hedge     | (19.9)  | (7.5)   | 165.3     | (19.9)  | -         |
| Net Revenue (Rs cr)   | 3,276.5 | 3,519.8 | (6.9)     | 3,252.0 | 0.8       |
| Employee Cost         | 1,959.7 | 2,039.0 | (3.9)     | 1,931.5 | 1.5       |
| Other Expense         | 721.1   | 863.1   | (16.4)    | 733.6   | (1.7)     |
| Total Expenditure     | 2,680.9 | 2,902.0 | (7.6)     | 2,665.1 | 0.6       |
| EBITDA                | 595.6   | 617.8   | (3.6)     | 586.9   | 1.5       |
| EBITDA Margins (%)    | 18.2    | 17.6    | 63bps     | 18.0    | 13bps     |
| Depreciation          | 89.0    | 80.1    | 11.0      | 87.4    | 1.8       |
| EBIT                  | 506.7   | 537.6   | (5.8)     | 499.5   | 1.4       |
| EBITM (%)             | 15.5    | 15.3    | 19bps     | 15.4    | 10bps     |
| Other Income          | 49.0    | 43.4    | 13.0      | 50.3    | (2.6)     |
| Interest              | 34.0    | 26.0    | 30.8      | 24.1    | 41.1      |
| PBT                   | 521.7   | 555.0   | (6.0)     | 525.7   | (0.8)     |
| Tax                   | 129.7   | 129.7   | (0.0)     | 129.7   | (0.0)     |
| PAT                   | 392.0   | 425.3   | (7.8)     | 396.0   | (1.0)     |
| PAT Margin (%)        | 12.0    | 12.1    | -12bps    | 12.2    | -21bps    |
| EPS                   | 20.8    | 22.6    | (7.8)     | 21.0    | (1.0)     |