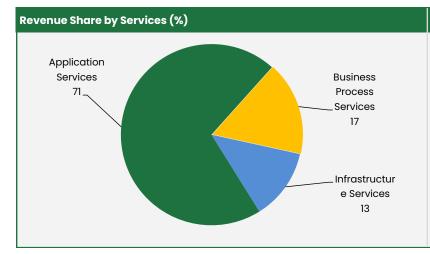

Highest contributing geographies & segments remains impacted: Amongst geographies, EMEA and India performance was healthy as (together it contributes 18% of revenue) EMEA grew by 13.6%/15.9% YoY/QoQ to Rs 394.4cr while India grew by 13.9%/6% YoY/QoQ to Rs 196.9cr. However its America region (contributing highest of ~79-80% revenue) witnessed de-growth of 9.9%/1.6% YoY/QoQ to Rs 2,610.9cr due to delaying in client spending as well as muted performance from banking sector. Amongst segments as well, its highest contributing segments i.e. banking & logistic and transportation (~60% of revenue) growth was muted wherein banking de-grew by 18.8%/3.6% YoY/QoQ to Rs 1,554.2cr and logistic growth declined by 1.6%/4.8% YoY/QoQ to Rs 440.7cr. But strong growth and traction was seen in Insurance and media & technology sector (~28 of revenue) as insurance segment grew strong by 20.7%/2.9% YoY/QoQ to Rs 354.4cr while Media & Technology grew by 25%/15.7% YoY/QoQ to Rs 570.3cr.