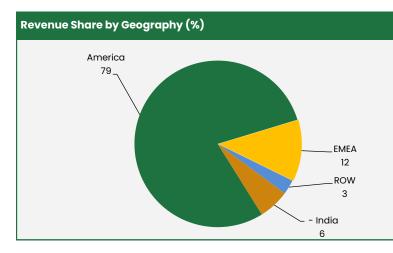

Highest contributing geographies & segments remains impacted: Amongst geographies, EMEA and India performance was healthy as (together it contributes 18% of revenue) EMEA grew by 13.6%/15.9% YoY/QoQ to Rs 394.4cr while India grew by 13.9%/6% YoY/QoQ to Rs 196.9cr. However its America region (contributing highest of ~79-80% revenue) witnessed de-growth of 9.9%/1.6% YoY/QoQ to Rs 2,610.9cr due to delaying in client spending as well as muted performance from banking sector. Amongst segments as well, its highest contributing segments i.e. banking & logistic and transportation (~60% of revenue) growth was muted wherein banking de-grew by 18.8%/3.6% YoY/QoQ to Rs 1,554.2cr and logistic growth declined by 1.6%/4.8% YoY/QoQ to Rs 440.7cr. But strong growth and traction was seen in Insurance and media & technology sector (~28 of revenue) as insurance segment grew strong by 20.7%/2.9% YoY/QoQ to Rs 354.4cr while Media & Technology grew by 25%/15.7% YoY/QoQ to Rs 570.3cr.