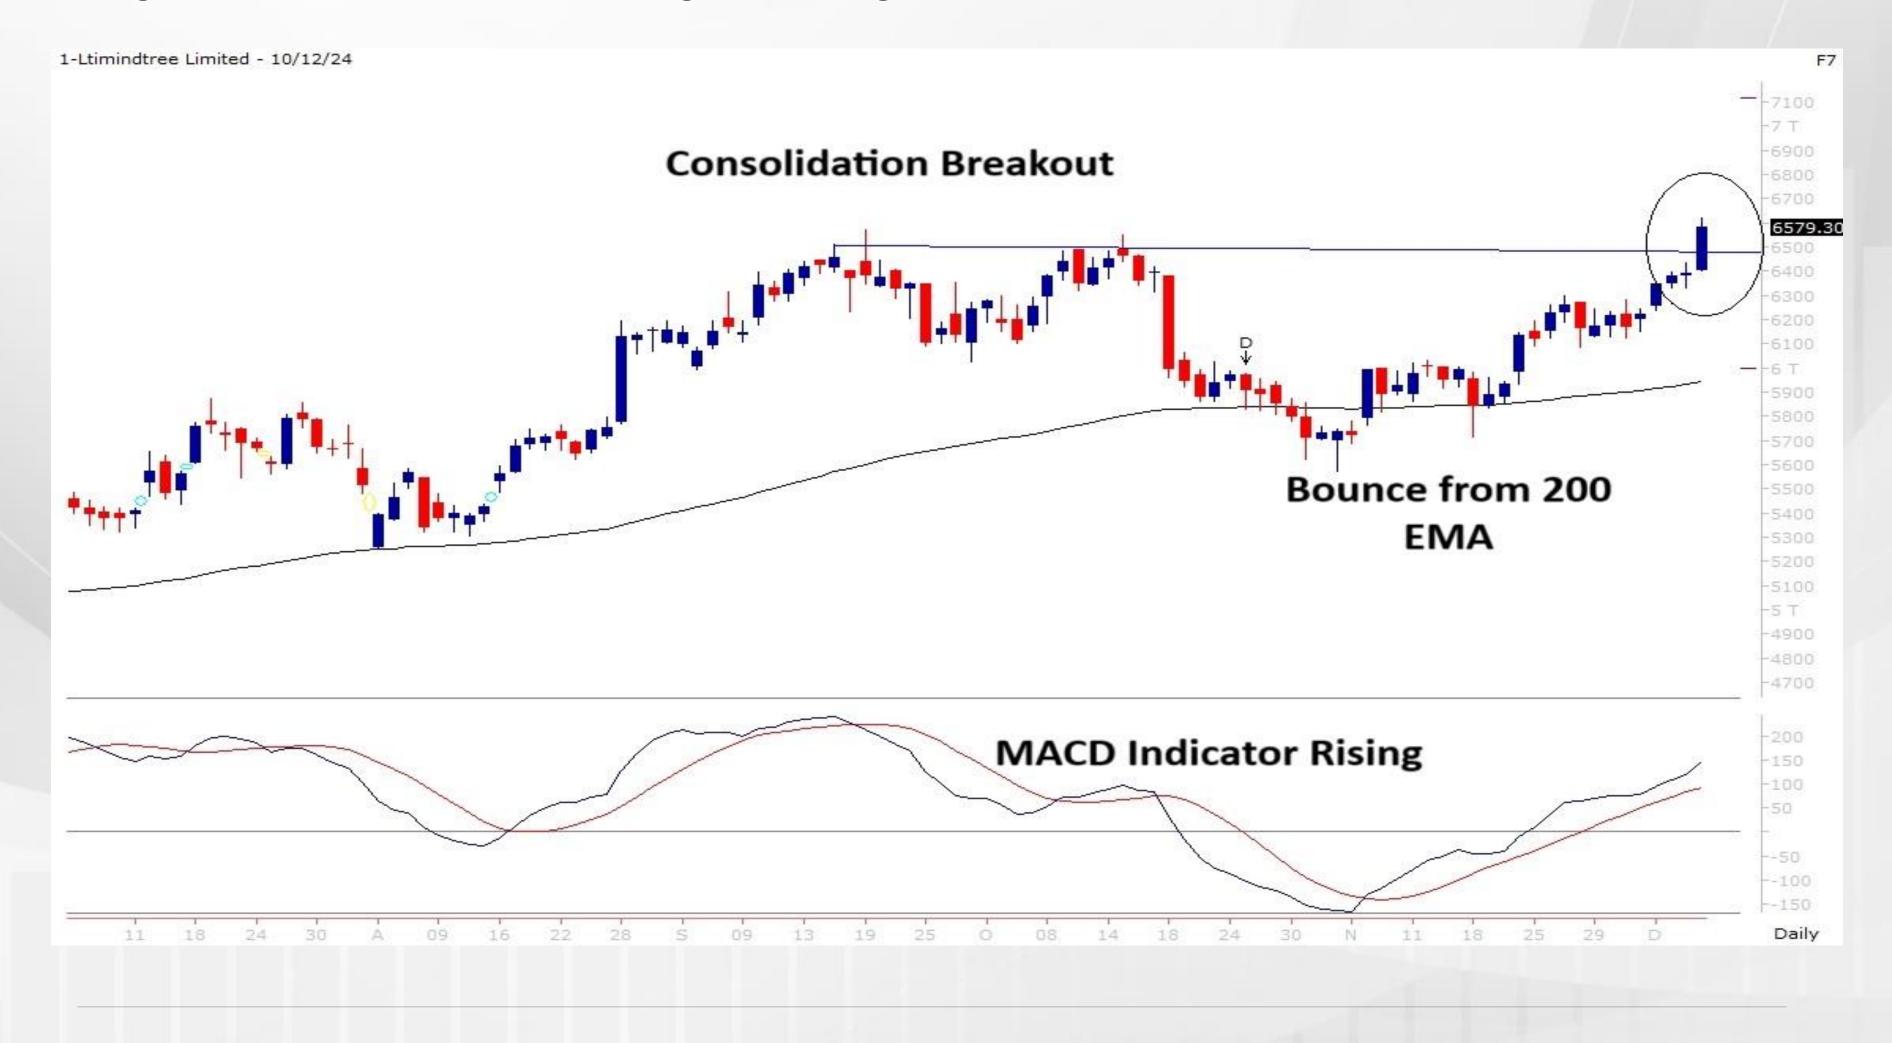

## 11th December, 2024

| Technical Pick: (2-3 Days) |             |                |
|----------------------------|-------------|----------------|
| <b>Close Price</b>         | SL          | ТР             |
| 6579                       | 6385        | 6950           |
|                            | Close Price | Close Price SL |

#### LTI Mindtree : Buy SL:6385 **Duration : 2-3 Days CMP : 6579 Target : 6950**

• Stock has broken out of a consolidation on the daily chart with a large bodied bullish candle indicating strength. The MACD indicator is rising confirming the bullish momentum.