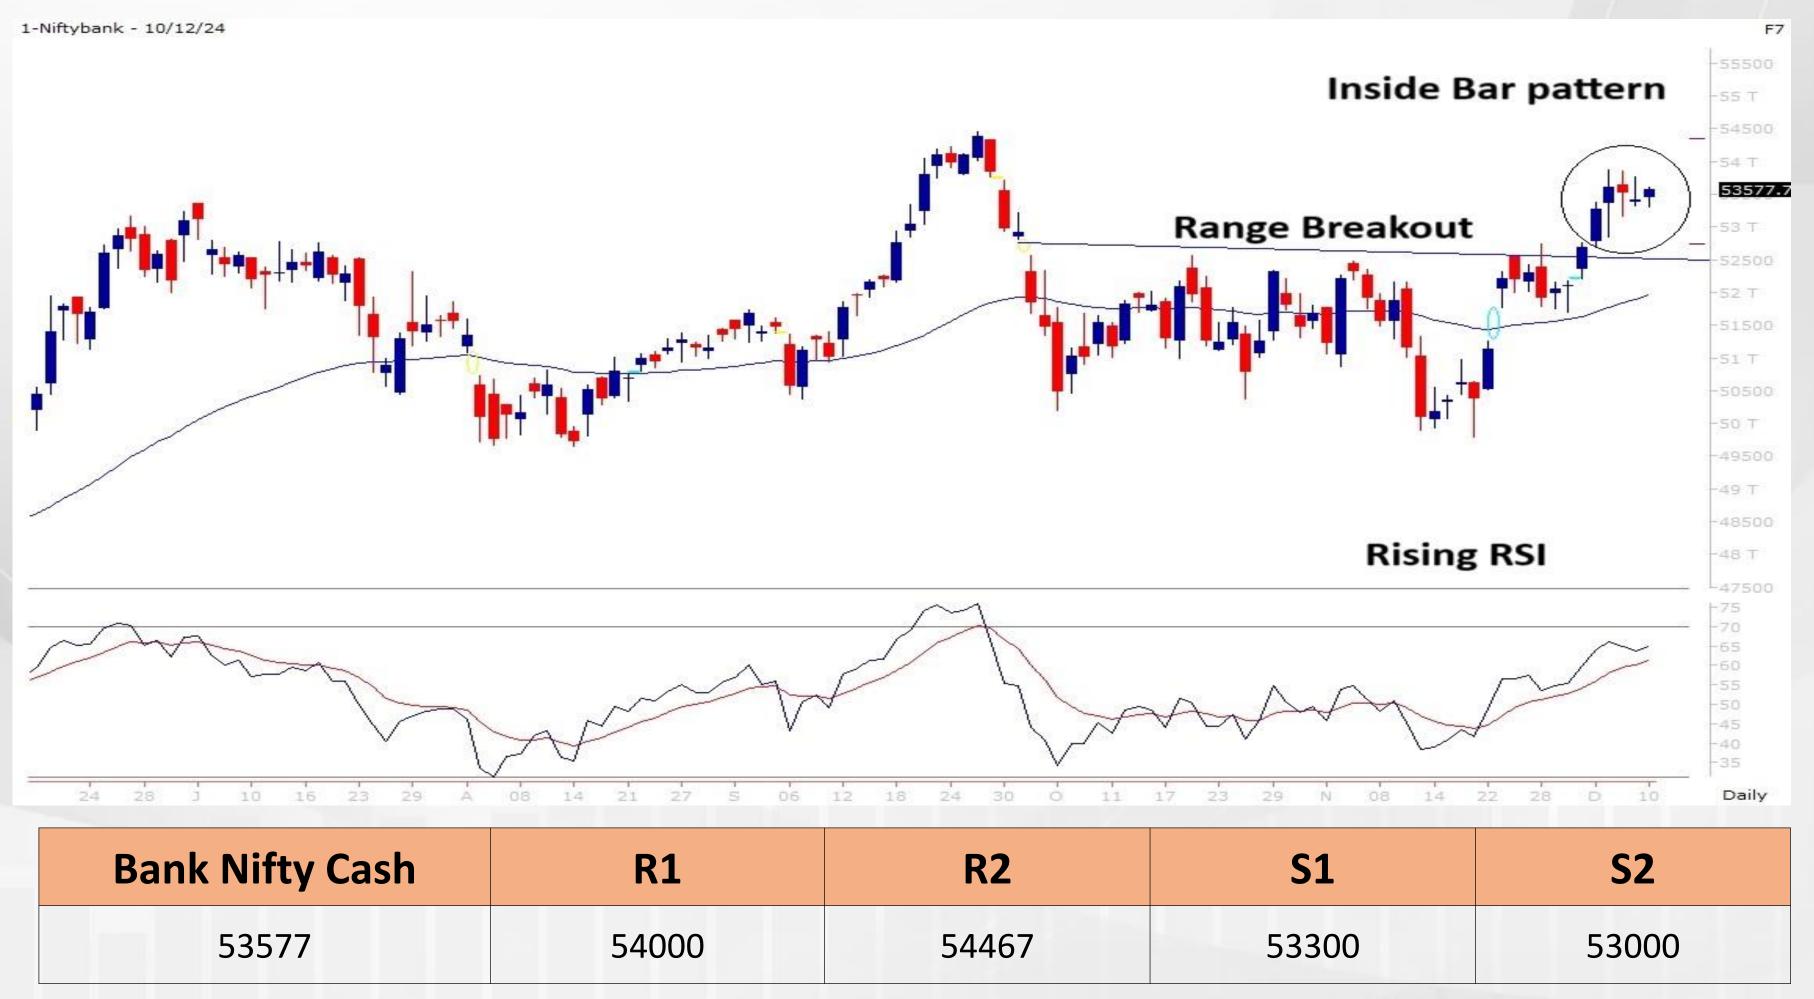

# **Bank Nifty Technical Outlook**

**BANK NIFTY (CMP : 53577)** Bank Nifty support is at 53300 then 53000 zones while resistance at 54000 then 54467 zones. Now it has to hold above 53300 zones for an up move towards 54000 then previous life time high of 54467 marks while on the downside support shifts higher to 53300 then 53000 levels.