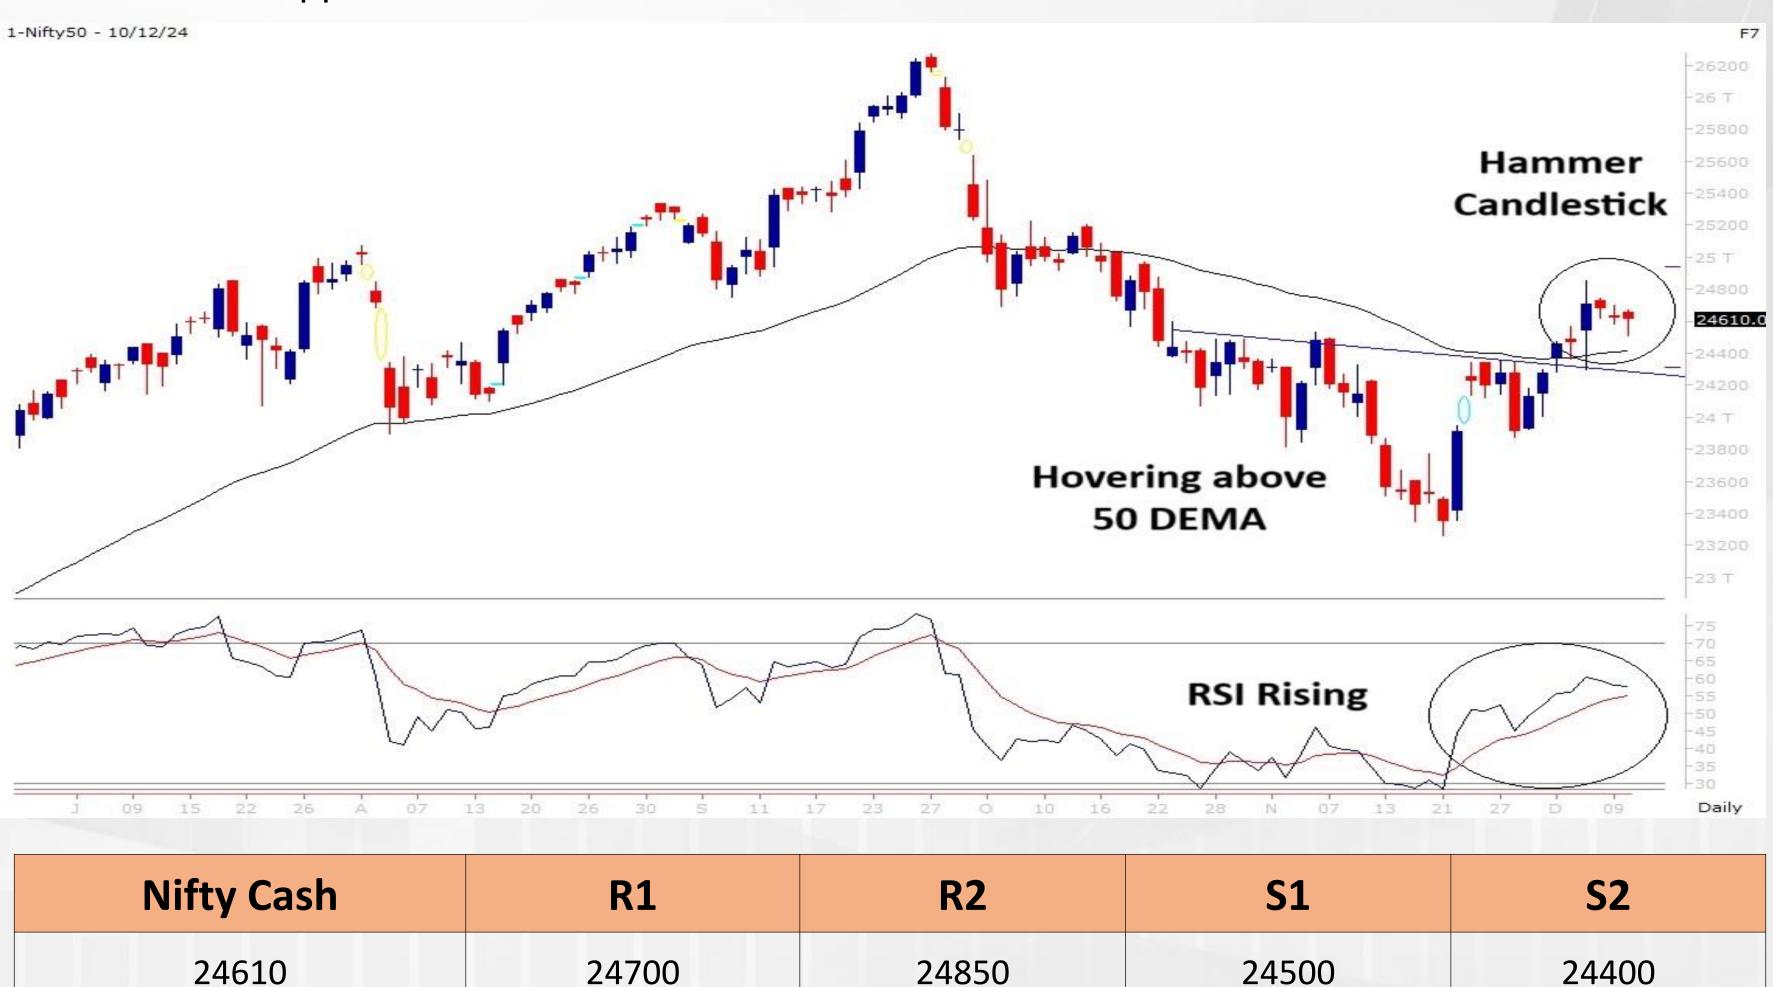

# **Nifty Technical Outlook**

**NIFTY (CMP : 24610)** Nifty immediate support is at 24500 then 24400 zones while resistance at 24700 then 24850 zones. Now it has to hold above 24500 zones for an up move towards 24700 then 24850 zones whereas supports can be seen at 24500 and 24400 zones.

| Nifty Cash | <b>R1</b> | R2    |
|------------|-----------|-------|
| 24610      | 24700     | 24850 |

MOTILAL OSWAL WEALTH MANAGEMENT