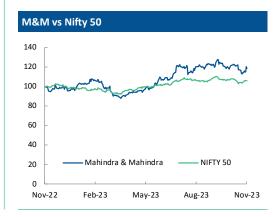

Source: BSE

| Price Performance |       |       |       |       |  |  |
|-------------------|-------|-------|-------|-------|--|--|
| (%)               | 1M    | 3M    | 6M    | 12M   |  |  |
| M&M               | -0.9% | -1.4% | 22.1% | 18.4% |  |  |
| Nifty 50          | -1.3% | -0.6% | 6.1%  | 5.9%  |  |  |