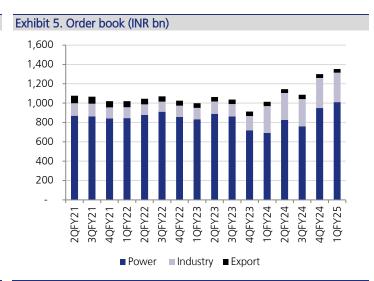

### **Key Charts**

Source: Company, JM Financial

Source: Company, JM Financial

Source: Company, JM Financial

Source: Company, JM Financial

- A world of opportunities: The government plans to add 93GW of thermal power projects by FY32 including 27GW under construction projects. Out of remaining 66GW, eight projects (12.8GW) were awarded to BHEL during FY24 and 1QFY25; fourteen projects (18.88GW) are under tendering, and rest are expected in 2 years. The company, during 4QFY24 ConCall guided for 10-12GW of annual ordering during next few years. (Exhibit 3)
- Competition: The Ministry of Power has been encouraging other EPC/equipment players, such as L&T, Thermax, JSW-Toshiba, and GE Power, to participate in tenders. However, BHEL has been the sole bidder in all recent tenders. Despite this, our estimates are based on 70-80% market share for BHEL in the total 66 GW opportunities.
- Orders booked: The company received orders worth INR 95bn (INR 85bn power, INR 9bn industry, INR 1bn exports) during 1QFY25. Major orders include 2x800 MW Raipur Phase-II power project and 2x800 MW Mirzapur Phase-I power project from Adani Power. In Industry segment received orders for supply of transformers, compressors, well heads, and other industrial products. With this the order book stands at INR 1350bn as of 30 Jun'24 (INR 1,011bn Power, INR 304bn Industry, INR 38bn exports).
- Projects execution: Company completed synchronisation of 135 MW STG of 370 MW Yelahanka combined-cycle power plant, 59.3 MW Gas Turbine Generator (GTG) of HPCL's Visakhapatnam refinery, 15MW GTG of ONGC Uran. Full load was achieved for 800 MW North Chennai Stage-III. It also delivered 'Main fractionator column' for HPCL Barmer refinery. Steam blowing, again.
- Transmission opportunities: The company is actively pursuing upcoming four HVDC transmission projects. It has already submitted bid for first ±800kV HVDC line between the Bhadla (HVDC) and Fatehpur (HVDC) terminal stations. Bid for another +/-800kV 6,000MW HVDC terminals, at Khavda and Nagpur has been issued. It has tied up with a global OEM for these projects. Earlier, the company has successful implemented +/- 800 kV, 6,000 MW UHVDC Raigarh-Pugalur transmission line in collaboration with ABB.
- Segment performance: Power/ Industry segment reported revenue of INR 41bn/ INR 14bn (+4%/+30% YoY) in 1QFY25. EBIT for 1QFY25 for Power/Industry segment is INR -540mn/ INR 633mn (1QFY24 INR 498mn/ INR -269mn) and the EBIT Margin for Power/ Industry segment came at -1.3%/ +4.7%.
- Change in a/c policy: The company has restated its financials in line with change in accounting policy by the company in FY24 with respect to factoring time value of money while calculating Expected Credit Losses in respect of Contract Assets. Impact of the adjustment is reduction in other expenses by INR 1.86bn and increase in Tax expenses by INR 0.46bn in Q1FY24.