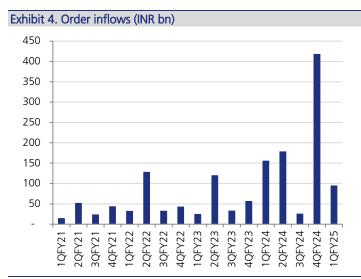

### **Key Charts**

Source: Company, JM Financial

Source: Company, JM Financial

Source: Company, JM Financial

Source: Company, JM Financial

- A world of opportunities: The government plans to add 93GW of thermal power projects by FY32 including 27GW under construction projects. Out of remaining 66GW, eight projects (12.8GW) were awarded to BHEL during FY24 and 1QFY25; fourteen projects (18.88GW) are under tendering, and rest are expected in 2 years. The company, during 4QFY24 ConCall guided for 10-12GW of annual ordering during next few years. (Exhibit 3)
- Competition: The Ministry of Power has been encouraging other EPC/equipment players, such as L&T, Thermax, JSW-Toshiba, and GE Power, to participate in tenders. However, BHEL has been the sole bidder in all recent tenders. Despite this, our estimates are based on 70-80% market share for BHEL in the total 66 GW opportunities.
- Orders booked: The company received orders worth INR 95bn (INR 85bn power, INR 9bn industry, INR 1bn exports) during 1QFY25. Major orders include 2x800 MW Raipur Phase-II power project and 2x800 MW Mirzapur Phase-I power project from Adani Power. In Industry segment received orders for supply of transformers, compressors, well heads, and other industrial products. With this the order book stands at INR 1350bn as of 30 Jun'24 (INR 1,011bn Power, INR 304bn Industry, INR 38bn exports).
- Projects execution: Company completed synchronisation of 135 MW STG of 370 MW Yelahanka combined-cycle power plant, 59.3 MW Gas Turbine Generator (GTG) of HPCL's Visakhapatnam refinery, 15MW GTG of ONGC Uran. Full load was achieved for 800 MW North Chennai Stage-III. It also delivered 'Main fractionator column' for HPCL Barmer refinery. Steam blowing, again.
- Transmission opportunities: The company is actively pursuing upcoming four HVDC transmission projects. It has already submitted bid for first ±800kV HVDC line between the Bhadla (HVDC) and Fatehpur (HVDC) terminal stations. Bid for another +/-800kV 6,000MW HVDC terminals, at Khavda and Nagpur has been issued. It has tied up with a global OEM for these projects. Earlier, the company has successful implemented +/- 800 kV, 6,000 MW UHVDC Raigarh-Pugalur transmission line in collaboration with ABB.
- Segment performance: Power/ Industry segment reported revenue of INR 41bn/ INR 14bn (+4%/+30% YoY) in 1QFY25. EBIT for 1QFY25 for Power/Industry segment is INR -540mn/ INR 633mn (1QFY24 INR 498mn/ INR -269mn) and the EBIT Margin for Power/ Industry segment came at -1.3%/ +4.7%.
- Change in a/c policy: The company has restated its financials in line with change in accounting policy by the company in FY24 with respect to factoring time value of money while calculating Expected Credit Losses in respect of Contract Assets. Impact of the adjustment is reduction in other expenses by INR 1.86bn and increase in Tax expenses by INR 0.46bn in Q1FY24.