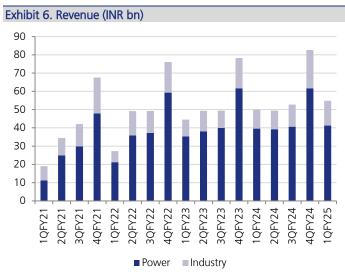

### **Key Charts**

Source: Company, JM Financial

Source: Company, JM Financial

Source: Company, JM Financial

Source: Company, JM Financial

- A world of opportunities: The government plans to add 93GW of thermal power projects by FY32 including 27GW under construction projects. Out of remaining 66GW, eight projects (12.8GW) were awarded to BHEL during FY24 and 1QFY25; fourteen projects (18.88GW) are under tendering, and rest are expected in 2 years. The company, during 4QFY24 ConCall guided for 10-12GW of annual ordering during next few years. (Exhibit 3)
- Competition: The Ministry of Power has been encouraging other EPC/equipment players, such as L&T, Thermax, JSW-Toshiba, and GE Power, to participate in tenders. However, BHEL has been the sole bidder in all recent tenders. Despite this, our estimates are based on 70-80% market share for BHEL in the total 66 GW opportunities.
- Orders booked: The company received orders worth INR 95bn (INR 85bn power, INR 9bn industry, INR 1bn exports) during 1QFY25. Major orders include 2x800 MW Raipur Phase-II power project and 2x800 MW Mirzapur Phase-I power project from Adani Power. In Industry segment received orders for supply of transformers, compressors, well heads, and other industrial products. With this the order book stands at INR 1350bn as of 30 Jun'24 (INR 1,011bn Power, INR 304bn Industry, INR 38bn exports).
- Projects execution: Company completed synchronisation of 135 MW STG of 370 MW Yelahanka combined-cycle power plant, 59.3 MW Gas Turbine Generator (GTG) of HPCL's Visakhapatnam refinery, 15MW GTG of ONGC Uran. Full load was achieved for 800 MW North Chennai Stage-III. It also delivered 'Main fractionator column' for HPCL Barmer refinery. Steam blowing, again.
- Transmission opportunities: The company is actively pursuing upcoming four HVDC transmission projects. It has already submitted bid for first ±800kV HVDC line between the Bhadla (HVDC) and Fatehpur (HVDC) terminal stations. Bid for another +/-800kV 6,000MW HVDC terminals, at Khavda and Nagpur has been issued. It has tied up with a global OEM for these projects. Earlier, the company has successful implemented +/- 800 kV, 6,000 MW UHVDC Raigarh-Pugalur transmission line in collaboration with ABB.
- Segment performance: Power/ Industry segment reported revenue of INR 41bn/ INR 14bn (+4%/+30% YoY) in 1QFY25. EBIT for 1QFY25 for Power/Industry segment is INR -540mn/ INR 633mn (1QFY24 INR 498mn/ INR -269mn) and the EBIT Margin for Power/ Industry segment came at -1.3%/ +4.7%.
- Change in a/c policy: The company has restated its financials in line with change in accounting policy by the company in FY24 with respect to factoring time value of money while calculating Expected Credit Losses in respect of Contract Assets. Impact of the adjustment is reduction in other expenses by INR 1.86bn and increase in Tax expenses by INR 0.46bn in Q1FY24.