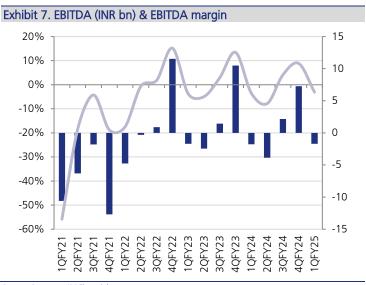

### **Key Charts**

Source: Company, JM Financial

Source: Company, JM Financial

Source: Company, JM Financial

Source: Company, JM Financial

### Today's miss, Tomorrow's beat

BHEL reported consol net revenue of INR 55bn (+9.6% YoY, -10% JMFe) during 1QFY25. It reported an EBITDA of INR -1.7bn in 1QFY25 vs. INR -1.8bn/ INR 0.6bn in 1QFY24/ JMFe missing estimates due to lower revenue and higher other expenses. Adj. PAT stood at INR -2.1bn in 1QFY25 vs. INR -2.0bn/INR -0.2bn in 1QFY24/ JMFe. With a growing and executable order book of INR 1350bn, sustained momentum in the tendering of new thermal power projects, and a limited competitive environment, we anticipate the company to gradually regain its growth trajectory starting from 3QFY25. We continue to maintain the BUY rating on the stock with a TP of INR 361 (40x FY26EPS).