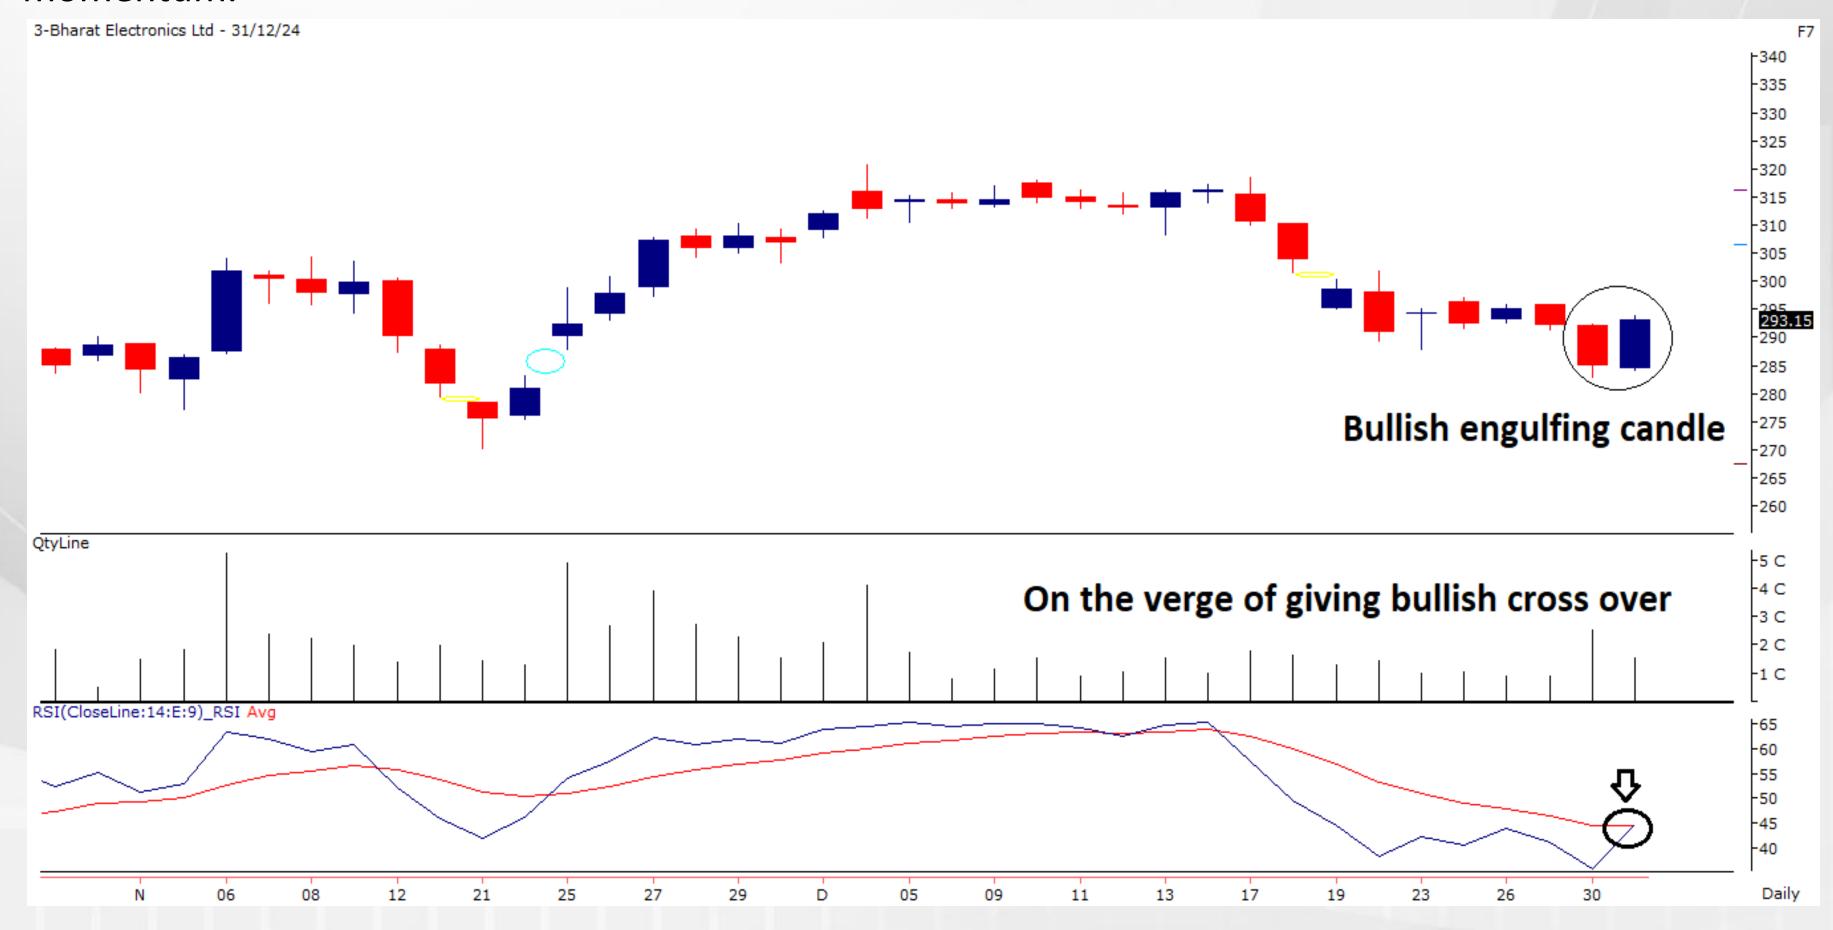

# **Actionable Ideas for the Day**

**Technical Pick: (2-3 Days)** 

| Stock Names | <b>Close Price</b> | SL  | TP  |
|-------------|--------------------|-----|-----|
| BEL: Buy    | 293                | 284 | 310 |

# **Technical Trading Idea**

BEL: Buy CMP: 293 Target: 310 SL: 284 Duration: 2-3 Days

• Price has formed a bullish engulfing pattern near its swing low support zone with large buying volumes visible on daily chart. RSI is on the verge of giving a bullish crossover which may support the upward momentum.