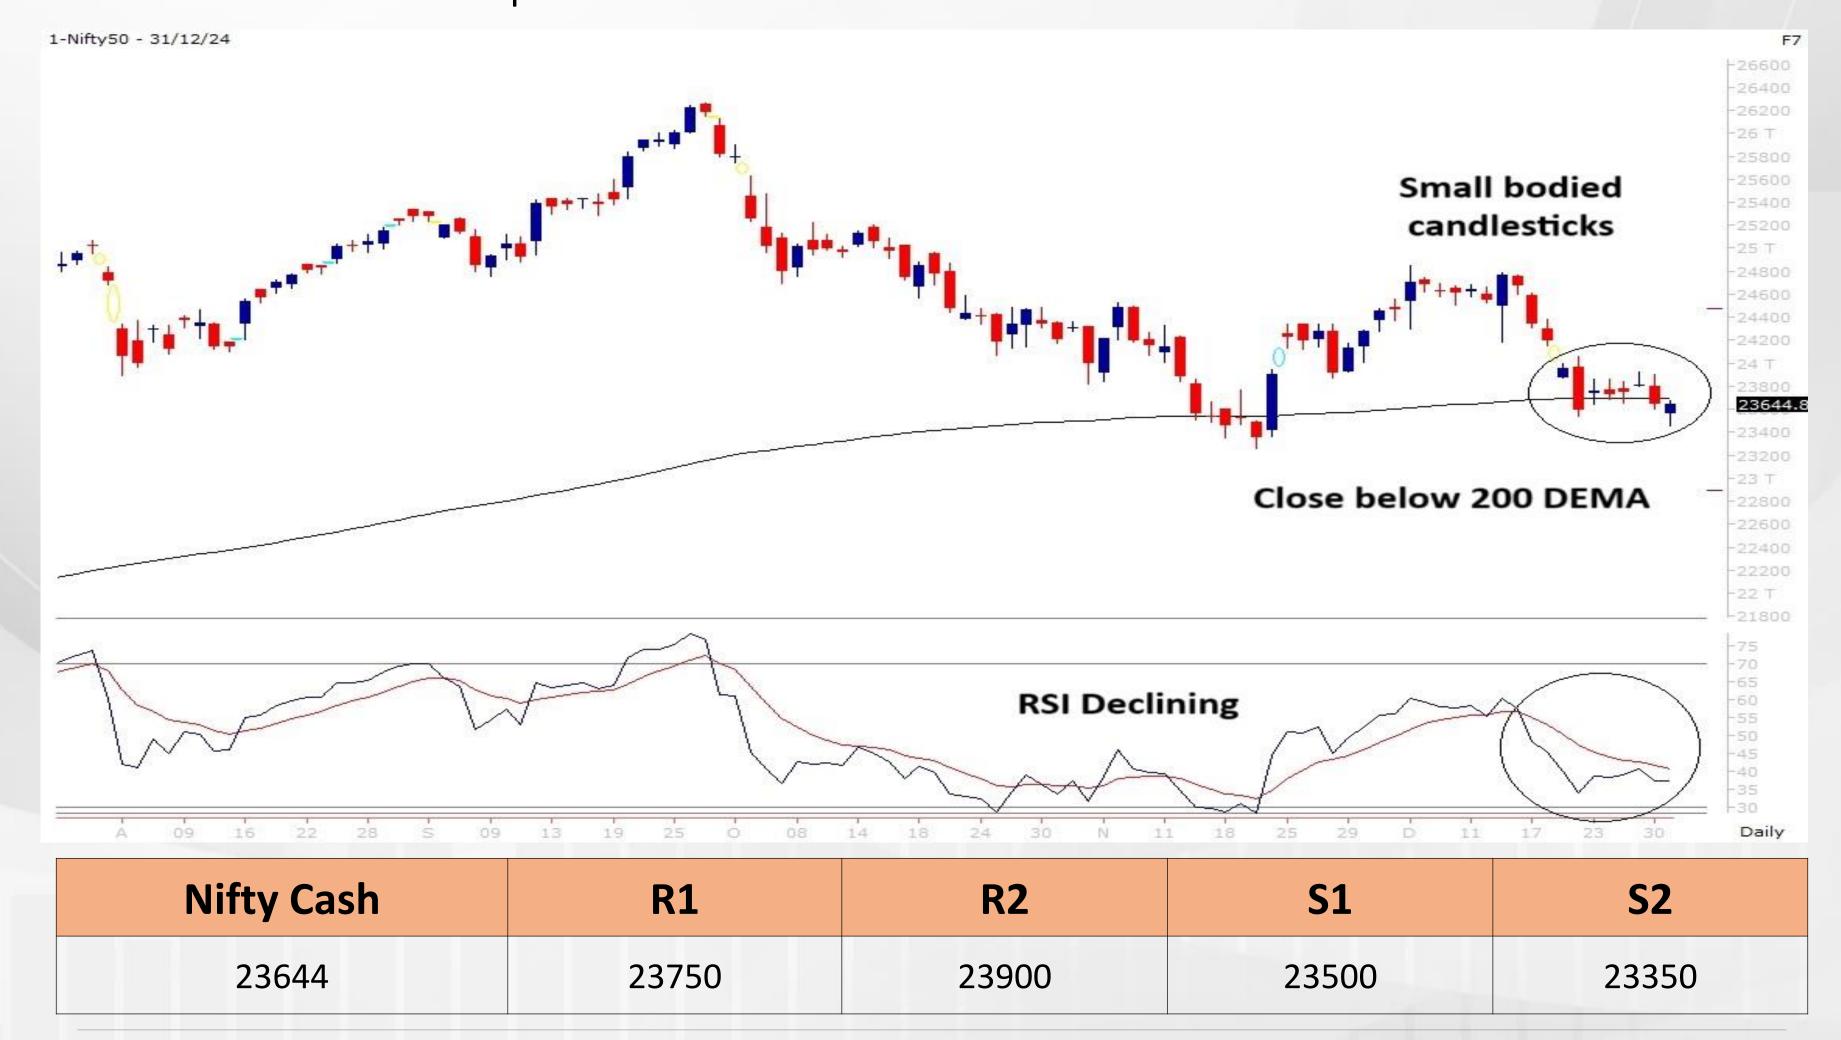

# **Nifty Technical Outlook**

NIFTY (CMP: 23644) Nifty immediate support is at 23500 then 23350 zones while resistance at 23750 then 23900 zones. Now till it holds below 23800 zones weakness could be seen towards 23500 then 23350 levels while on the upside hurdle is seen at 23750 then 23900 zones.