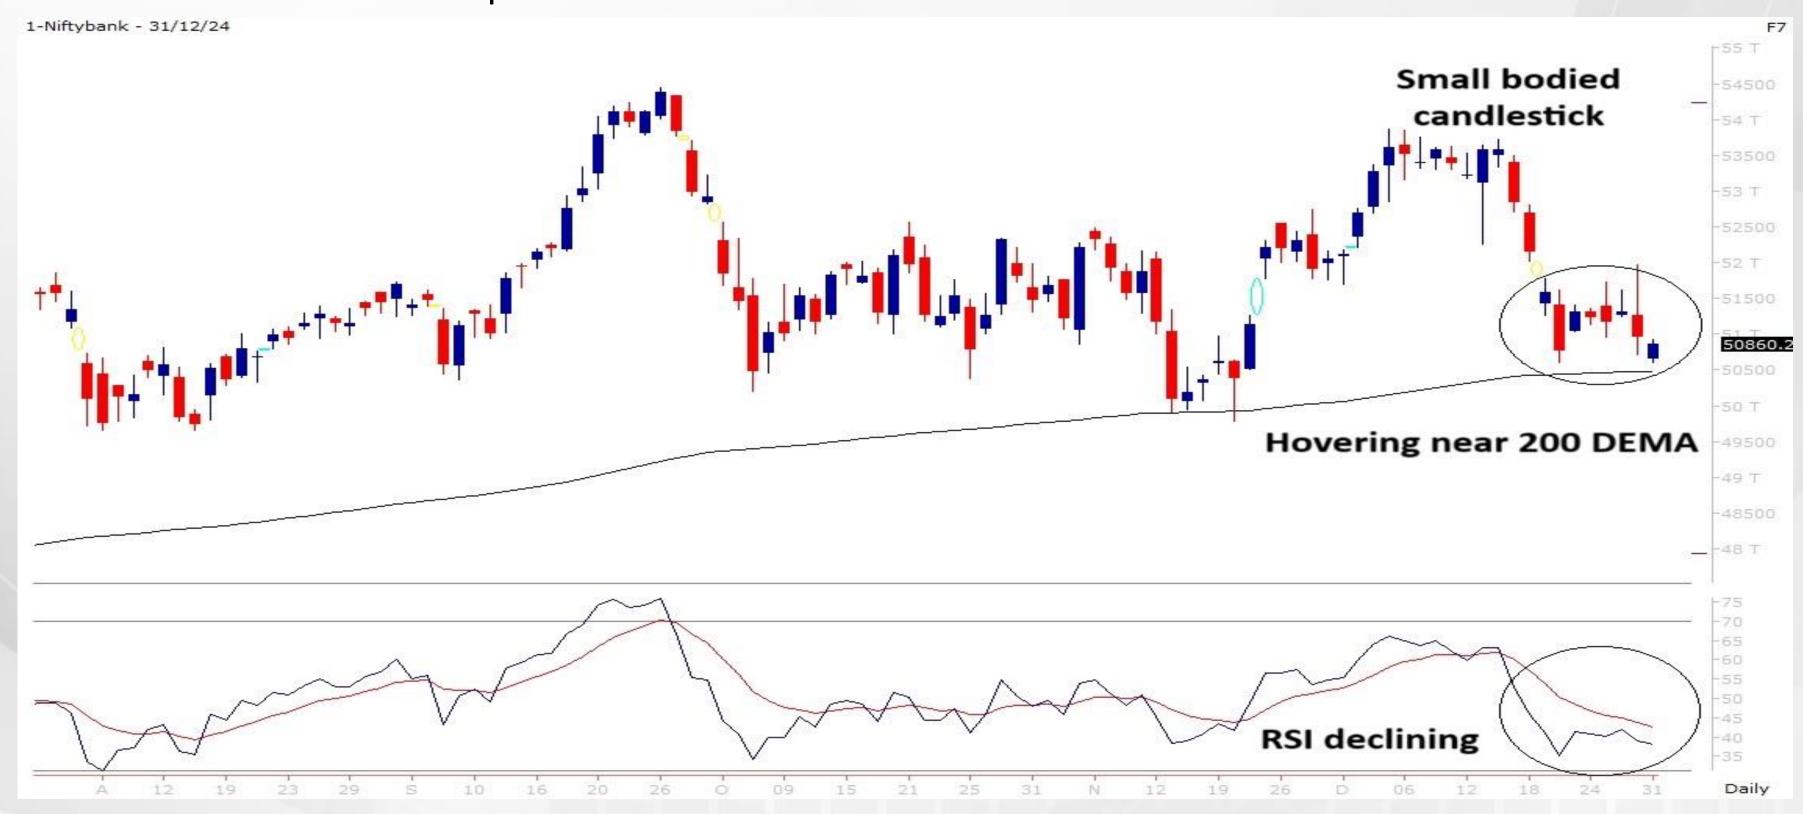

# **Bank Nifty Technical Outlook**

**BANK NIFTY (CMP: 50860)** Bank Nifty support is at 50500 then 50250 zones while resistance at 51000 then 51250 zones. Now till it holds below 51000 zones weakness could be seen towards 50500 then 50250 levels while on the upside hurdle is seen at 51000 then 51250 zones.

| Bank Nifty Cash | R1    | R2    | <b>S1</b> | <b>S2</b> |
|-----------------|-------|-------|-----------|-----------|
| 50860           | 51000 | 51250 | 50500     | 50250     |