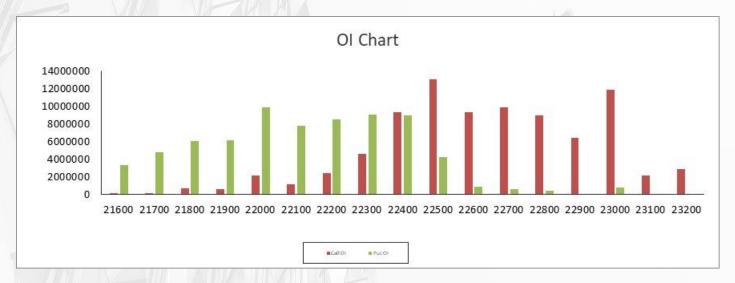

### Nifty Open Interest: Weekly Expiry 25-04-2024

### Nifty Open Interest Change: Weekly Expiry 25-04-2024

- India Volatility Index (VIX) changed by 1.50% and settled at 10.35.
- The Nifty Put Call Ratio (PCR) finally stood at 0.99 vs. 1.00 (24/04/2024) for 25 April 2024 weekly expiry.
- The maximum OI outstanding for Call was at 22500 with 130.29 lacs followed by 23000 with 118.47 Lacs and that for Put was at 22000 with 98.82 lacs followed by 22300 with 90.30 lacs.
- The highest OI Change for Call was at 22500 with 37.18 lacs Increased and that for Put was at 22400 with 40.30 lacs Increased.
- Based on OI actions, we expect Nifty to remain in a range from 22500–22000 either side breakout will lead the further trend.