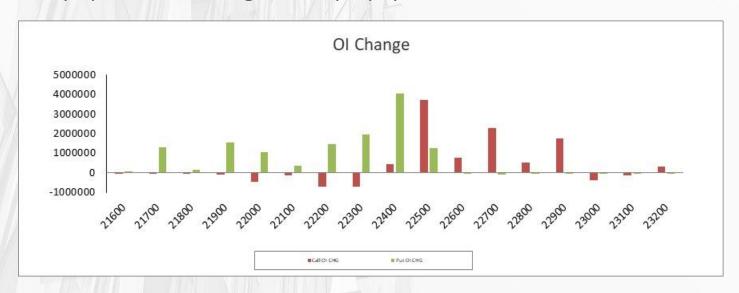

### Nifty Open Interest Change: Weekly Expiry 25-04-2024

- India Volatility Index (VIX) changed by 1.50% and settled at 10.35.
- The Nifty Put Call Ratio (PCR) finally stood at 0.99 vs. 1.00 (24/04/2024) for 25 April 2024 weekly expiry.
- The maximum OI outstanding for Call was at 22500 with 130.29 lacs followed by 23000 with 118.47 Lacs and that for Put was at 22000 with 98.82 lacs followed by 22300 with 90.30 lacs.
- The highest OI Change for Call was at 22500 with 37.18 lacs Increased and that for Put was at 22400 with 40.30 lacs Increased.
- Based on OI actions, we expect Nifty to remain in a range from 22500–22000 either side breakout will lead the further trend.