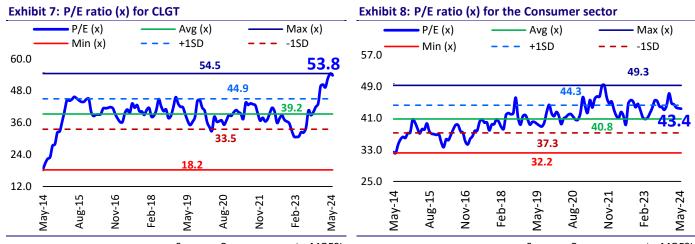

#### **Valuation and view**

- We do not make any material changes to our EPS estimates for FY25 and FY26.
- CLGT sales growth has lagged staples peers from a 5/10- year CAGR prospective. Overall growth also seems stagnant. Additionally, due to high oral care penetration (99%) and competition from herbal players, CLGT has struggled to outperform. Premiumization in general trade and traction in the personal care portfolio have been slow.
- FY25 will be a testing period for CLGT in terms of the margin trajectory. It seems both gross margin and EBITDA margin have reached unsustainable levels. The dilemma about prioritizing growth vs. maintaining margins will persist, and to accelerate growth, margins may contract.
- The current valuation at 51x/47x of P/E on FY25E/FY26E EPS captures near-term triggers. We maintain our Neutral rating on the stock with a TP of INR2,500 (45x FY26E EPS).

## **Valuation and view**

- We do not make any material changes to our EPS estimates for FY25 and FY26.
- CLGT sales growth has lagged staples peers from a 5/10-year CAGR prospective. Overall growth seems stagnant. Additionally, due to high oral care penetration (99%) and competition from herbal players, CLGT has struggled to outperform. Premiumization in general trade and traction of personal care portfolio have been slow.
- FY25 will be a testing period for CLGT in terms of the margin trajectory. It seems both gross margin and EBITDA margin have reached unsustainable levels. The dilemma about prioritizing growth vs. maintaining margins will persist, and to accelerate growth, margins may contract.
- The current valuation at 51x/47x of P/E on FY25E/FY26E captures near-term triggers. We maintain our Neutral rating on the stock with a TP of INR2,500 (45x FY26E EPS).