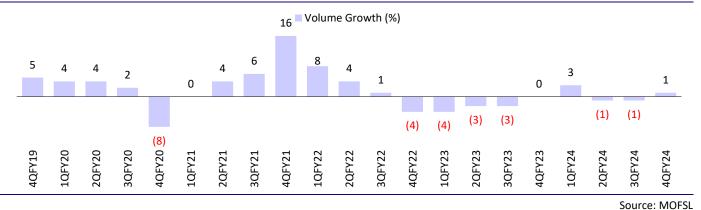

#### Exhibit 1: Overall volume growth would be flat to 1% in 4QFY24

Exhibit 2: Revenue grew 10% YoY to INR14.9b in 4QFY24

Sources: Company reports, MOFSL

Sources: Company reports, MOFSL

Exhibit 3: Gross margin expanded 240bp YoY to 69.3%

| Quarterly Performance    |        |        |        |        |        |        |                |        |        |        | (      | (INR m) |
|--------------------------|--------|--------|--------|--------|--------|--------|----------------|--------|--------|--------|--------|---------|
| V/E March                |        | FY     | 23     |        |        | FY     | 24             |        | FY23   | FY24   | FY24   | Var.    |
| Y/E March                | 1Q     | 2Q     | 3Q     | 4Q     | 1Q     | 2Q     | 3Q             | 4Q     |        |        | 4QE    | (%)     |
| Volume Gr %              | -4.0   | -2.5   | -2.5   | -4.5   | 3.0    | -1.0   | -1.0           | 1.0    | -3.4   | 0.5    | 4.0    |         |
| Net Sales (incldg. OOI)  | 11,968 | 13,875 | 12,913 | 13,506 | 13,237 | 14,711 | 13,957         | 14,900 | 52,262 | 56,804 | 15,002 | -0.7%   |
| YoY change (%)           | -2.9   | 8.1    | 10.7   | -0.1   | 10.6   | 6.0    | 8.1            | 10.3   | 3.8    | 8.7    | 11.1   |         |
| COGS                     | 4,031  | 5,029  | 4,407  | 4,475  | 4,179  | 4,594  | 3,883          | 4,573  | 17,942 | 17,230 | 4,415  |         |
| Gross Profit             | 7,938  | 8,846  | 8,506  | 9,031  | 9,058  | 10,117 | 10,073         | 10,327 | 34,320 | 39,574 | 10,586 | -2.5%   |
| Gross margin (%)         | 66.3   | 63.8   | 65.9   | 66.9   | 68.4   | 68.8   | 72.2           | 69.3   | 65.7   | 69.7   | 70.6   |         |
| Other operating Expenses | 4,681  | 4,766  | 4,891  | 4,512  | 4,877  | 5,295  | 5 <i>,</i> 389 | 5,005  | 18,850 | 20,566 | 5,437  |         |
| % to sales               | 39.1   | 34.3   | 37.9   | 33.4   | 36.8   | 36.0   | 38.6           | 33.6   | 36.1   | 36.2   | 36.2   |         |
| EBITDA                   | 3,257  | 4,080  | 3,615  | 4,519  | 4,181  | 4,821  | 4,684          | 5,322  | 15,470 | 19,008 | 5,149  | 3.3%    |
| Margins (%)              | 27.2   | 29.4   | 28.0   | 33.5   | 31.6   | 32.8   | 33.6           | 35.7   | 29.6   | 33.5   | 34.3   |         |
| YoY growth (%)           | -12.1  | -3.3   | 1.8    | 12.8   | 28.4   | 18.2   | 29.6           | 17.8   | -0.1   | 22.9   | 13.9   |         |
| Depreciation             | 442    | 439    | 437    | 431    | 438    | 443    | 414            | 421    | 1,748  | 1,715  | 474    |         |
| Interest                 | 13     | 13     | 13     | 11     | 11     | 11     | 15             | 14     | 49     | 50     | 14     |         |
| Financial other Income   | 115    | 113    | 104    | 204    | 150    | 210    | 179            | 227    | 536    | 765    | 162    |         |
| РВТ                      | 2,918  | 3,741  | 3,269  | 4,281  | 3,883  | 4,578  | 4,434          | 5,114  | 14,209 | 18,008 | 4,823  | 6.0%    |
| Тах                      | 727    | 961    | 837    | 1,100  | 951    | 1,178  | 1,133          | 1,315  | 3,724  | 4,577  | 1,154  |         |
| Rate (%)                 | 24.9   | 25.7   | 25.6   | 25.7   | 24.5   | 25.7   | 25.6           | 25.7   | 26.2   | 25.4   | 23.9   |         |
| Adj PAT                  | 2,167  | 2,780  | 2,432  | 3,175  | 2,883  | 3,401  | 3,301          | 3,798  | 10,555 | 13,383 | 3,669  | 3.5%    |
| YoY change (%)           | -12.8  | -11.6  | 4.3    | 18.0   | 33.1   | 22.3   | 35.7           | 19.6   | -0.9   | 26.8   | 15.5   |         |
| - · · ·                  |        |        |        |        |        |        |                |        |        |        |        | timet   |