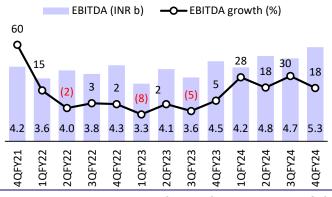

### Exhibit 5: EBITDA increased 18% YoY to INR5.3b in 4QFY24

Sources: Company reports, MOFSL

#### In-line revenue; all-time high EBITDA margin

- Double-digit sales growth: Sales grew 10% YoY to INR14.9b (est. INR15.0b). Rural markets continued to exhibit positive signs of demand recovery, growing ahead of urban markets. Modern trade and e-commerce platforms reported strong performance. We model a 7% revenue CAGR over FY24-26E.
- Margins at all-time high: Gross margins increased 240bp YoY to 69.3% (est. 70.6%). CLGT continues to invest in brand building, as ad spending increased by 18% YoY to INR1.7b. As a percentage of sales, other expenses were lower at 16% (-60bp YoY), advertising expenses were high at 11% (+70bp YoY) and staff costs stood at 7% (+10bp YoY). EBITDA margin expanded by ~230bp YoY to 35.7% (all-time high). We model EBITDA margin of 33% for FY25 and FY26 vs. 33.5% in FY24.
- High-teens EBITDA/PBT/PAT growth: EBITDA grew 18% YoY to INR5.3b (est. INR5.1b). PBT grew 19% YoY to INR5.1b (est. INR4.8b). Adj. PAT rose 20% YoY to INR3.8b (est. INR3.7b).
- In FY24, net sales/EBITDA/APAT growth stood at 9%/23%/27% YoY. In FY24, toothpaste delivered double-digit growth.

| Quarterly Performance    |        |        |        |        |        |        |                |        |        |        | (      | (INR m) |
|--------------------------|--------|--------|--------|--------|--------|--------|----------------|--------|--------|--------|--------|---------|
| V/E March                |        | FY     | 23     |        |        | FY     | 24             |        | FY23   | FY24   | FY24   | Var.    |
| Y/E March                | 1Q     | 2Q     | 3Q     | 4Q     | 1Q     | 2Q     | 3Q             | 4Q     |        |        | 4QE    | (%)     |
| Volume Gr %              | -4.0   | -2.5   | -2.5   | -4.5   | 3.0    | -1.0   | -1.0           | 1.0    | -3.4   | 0.5    | 4.0    |         |
| Net Sales (incldg. OOI)  | 11,968 | 13,875 | 12,913 | 13,506 | 13,237 | 14,711 | 13,957         | 14,900 | 52,262 | 56,804 | 15,002 | -0.7%   |
| YoY change (%)           | -2.9   | 8.1    | 10.7   | -0.1   | 10.6   | 6.0    | 8.1            | 10.3   | 3.8    | 8.7    | 11.1   |         |
| COGS                     | 4,031  | 5,029  | 4,407  | 4,475  | 4,179  | 4,594  | 3,883          | 4,573  | 17,942 | 17,230 | 4,415  |         |
| Gross Profit             | 7,938  | 8,846  | 8,506  | 9,031  | 9,058  | 10,117 | 10,073         | 10,327 | 34,320 | 39,574 | 10,586 | -2.5%   |
| Gross margin (%)         | 66.3   | 63.8   | 65.9   | 66.9   | 68.4   | 68.8   | 72.2           | 69.3   | 65.7   | 69.7   | 70.6   |         |
| Other operating Expenses | 4,681  | 4,766  | 4,891  | 4,512  | 4,877  | 5,295  | 5 <i>,</i> 389 | 5,005  | 18,850 | 20,566 | 5,437  |         |
| % to sales               | 39.1   | 34.3   | 37.9   | 33.4   | 36.8   | 36.0   | 38.6           | 33.6   | 36.1   | 36.2   | 36.2   |         |
| EBITDA                   | 3,257  | 4,080  | 3,615  | 4,519  | 4,181  | 4,821  | 4,684          | 5,322  | 15,470 | 19,008 | 5,149  | 3.3%    |
| Margins (%)              | 27.2   | 29.4   | 28.0   | 33.5   | 31.6   | 32.8   | 33.6           | 35.7   | 29.6   | 33.5   | 34.3   |         |
| YoY growth (%)           | -12.1  | -3.3   | 1.8    | 12.8   | 28.4   | 18.2   | 29.6           | 17.8   | -0.1   | 22.9   | 13.9   |         |
| Depreciation             | 442    | 439    | 437    | 431    | 438    | 443    | 414            | 421    | 1,748  | 1,715  | 474    |         |
| Interest                 | 13     | 13     | 13     | 11     | 11     | 11     | 15             | 14     | 49     | 50     | 14     |         |
| Financial other Income   | 115    | 113    | 104    | 204    | 150    | 210    | 179            | 227    | 536    | 765    | 162    |         |
| РВТ                      | 2,918  | 3,741  | 3,269  | 4,281  | 3,883  | 4,578  | 4,434          | 5,114  | 14,209 | 18,008 | 4,823  | 6.0%    |
| Тах                      | 727    | 961    | 837    | 1,100  | 951    | 1,178  | 1,133          | 1,315  | 3,724  | 4,577  | 1,154  |         |
| Rate (%)                 | 24.9   | 25.7   | 25.6   | 25.7   | 24.5   | 25.7   | 25.6           | 25.7   | 26.2   | 25.4   | 23.9   |         |
| Adj PAT                  | 2,167  | 2,780  | 2,432  | 3,175  | 2,883  | 3,401  | 3,301          | 3,798  | 10,555 | 13,383 | 3,669  | 3.5%    |
| YoY change (%)           | -12.8  | -11.6  | 4.3    | 18.0   | 33.1   | 22.3   | 35.7           | 19.6   | -0.9   | 26.8   | 15.5   |         |
| - · · ·                  |        |        |        |        |        |        |                |        |        |        |        | timet   |