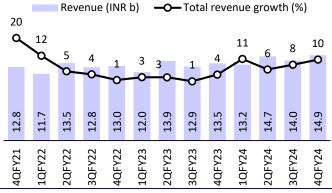

#### Exhibit 1: Overall volume growth would be flat to 1% in 4QFY24

Exhibit 2: Revenue grew 10% YoY to INR14.9b in 4QFY24

Sources: Company reports, MOFSL

Sources: Company reports, MOFSL

Exhibit 3: Gross margin expanded 240bp YoY to 69.3%

#### In-line revenue; all-time high EBITDA margin

- Double-digit sales growth: Sales grew 10% YoY to INR14.9b (est. INR15.0b). Rural markets continued to exhibit positive signs of demand recovery, growing ahead of urban markets. Modern trade and e-commerce platforms reported strong performance. We model a 7% revenue CAGR over FY24-26E.
- Margins at all-time high: Gross margins increased 240bp YoY to 69.3% (est. 70.6%). CLGT continues to invest in brand building, as ad spending increased by 18% YoY to INR1.7b. As a percentage of sales, other expenses were lower at 16% (-60bp YoY), advertising expenses were high at 11% (+70bp YoY) and staff costs stood at 7% (+10bp YoY). EBITDA margin expanded by ~230bp YoY to 35.7% (all-time high). We model EBITDA margin of 33% for FY25 and FY26 vs. 33.5% in FY24.
- High-teens EBITDA/PBT/PAT growth: EBITDA grew 18% YoY to INR5.3b (est. INR5.1b). PBT grew 19% YoY to INR5.1b (est. INR4.8b). Adj. PAT rose 20% YoY to INR3.8b (est. INR3.7b).
- In FY24, net sales/EBITDA/APAT growth stood at 9%/23%/27% YoY. In FY24, toothpaste delivered double-digit growth.

| Quarterly Performance    |        |        |        |        |        |        |                |        |        |        | (      | (INR m) |
|--------------------------|--------|--------|--------|--------|--------|--------|----------------|--------|--------|--------|--------|---------|
| V/E March                |        | FY     | 23     |        |        | FY     | 24             |        | FY23   | FY24   | FY24   | Var.    |
| Y/E March                | 1Q     | 2Q     | 3Q     | 4Q     | 1Q     | 2Q     | 3Q             | 4Q     |        |        | 4QE    | (%)     |
| Volume Gr %              | -4.0   | -2.5   | -2.5   | -4.5   | 3.0    | -1.0   | -1.0           | 1.0    | -3.4   | 0.5    | 4.0    |         |
| Net Sales (incldg. OOI)  | 11,968 | 13,875 | 12,913 | 13,506 | 13,237 | 14,711 | 13,957         | 14,900 | 52,262 | 56,804 | 15,002 | -0.7%   |
| YoY change (%)           | -2.9   | 8.1    | 10.7   | -0.1   | 10.6   | 6.0    | 8.1            | 10.3   | 3.8    | 8.7    | 11.1   |         |
| COGS                     | 4,031  | 5,029  | 4,407  | 4,475  | 4,179  | 4,594  | 3,883          | 4,573  | 17,942 | 17,230 | 4,415  |         |
| Gross Profit             | 7,938  | 8,846  | 8,506  | 9,031  | 9,058  | 10,117 | 10,073         | 10,327 | 34,320 | 39,574 | 10,586 | -2.5%   |
| Gross margin (%)         | 66.3   | 63.8   | 65.9   | 66.9   | 68.4   | 68.8   | 72.2           | 69.3   | 65.7   | 69.7   | 70.6   |         |
| Other operating Expenses | 4,681  | 4,766  | 4,891  | 4,512  | 4,877  | 5,295  | 5 <i>,</i> 389 | 5,005  | 18,850 | 20,566 | 5,437  |         |
| % to sales               | 39.1   | 34.3   | 37.9   | 33.4   | 36.8   | 36.0   | 38.6           | 33.6   | 36.1   | 36.2   | 36.2   |         |
| EBITDA                   | 3,257  | 4,080  | 3,615  | 4,519  | 4,181  | 4,821  | 4,684          | 5,322  | 15,470 | 19,008 | 5,149  | 3.3%    |
| Margins (%)              | 27.2   | 29.4   | 28.0   | 33.5   | 31.6   | 32.8   | 33.6           | 35.7   | 29.6   | 33.5   | 34.3   |         |
| YoY growth (%)           | -12.1  | -3.3   | 1.8    | 12.8   | 28.4   | 18.2   | 29.6           | 17.8   | -0.1   | 22.9   | 13.9   |         |
| Depreciation             | 442    | 439    | 437    | 431    | 438    | 443    | 414            | 421    | 1,748  | 1,715  | 474    |         |
| Interest                 | 13     | 13     | 13     | 11     | 11     | 11     | 15             | 14     | 49     | 50     | 14     |         |
| Financial other Income   | 115    | 113    | 104    | 204    | 150    | 210    | 179            | 227    | 536    | 765    | 162    |         |
| РВТ                      | 2,918  | 3,741  | 3,269  | 4,281  | 3,883  | 4,578  | 4,434          | 5,114  | 14,209 | 18,008 | 4,823  | 6.0%    |
| Тах                      | 727    | 961    | 837    | 1,100  | 951    | 1,178  | 1,133          | 1,315  | 3,724  | 4,577  | 1,154  |         |
| Rate (%)                 | 24.9   | 25.7   | 25.6   | 25.7   | 24.5   | 25.7   | 25.6           | 25.7   | 26.2   | 25.4   | 23.9   |         |
| Adj PAT                  | 2,167  | 2,780  | 2,432  | 3,175  | 2,883  | 3,401  | 3,301          | 3,798  | 10,555 | 13,383 | 3,669  | 3.5%    |
| YoY change (%)           | -12.8  | -11.6  | 4.3    | 18.0   | 33.1   | 22.3   | 35.7           | 19.6   | -0.9   | 26.8   | 15.5   |         |
| - · · ·                  |        |        |        |        |        |        |                |        |        |        |        | timet   |