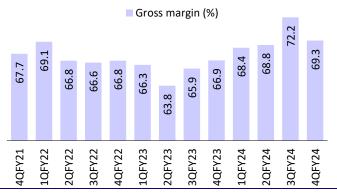

#### Exhibit 1: Overall volume growth would be flat to 1% in 4QFY24

Exhibit 2: Revenue grew 10% YoY to INR14.9b in 4QFY24

Sources: Company reports, MOFSL

Sources: Company reports, MOFSL

Exhibit 3: Gross margin expanded 240bp YoY to 69.3%

## Unchanged volume trend; margins at all-time high

- Colgate (CLGT) delivered revenue growth of 10% YoY to INR14.9b (est. INR15.0b) in 4QFY24. Revenue growth was mainly led by pricing and mix, as we believe volume growth would be flat or in low-single digits. DABUR and HUVR registered 22% and double-digit revenue growth in 4Q in oral care, respectively.
- Gross margin continued to expand, up 240bp YoY to 69.3%, aided by RM softening, cost savings, and price-led growth. In line with the industry trend, A&P spending was high at 18% YoY. Despite this, EBITDA margin expanded 230bp YoY to 35.7% (all-time high). EBITDA grew 18% YoY to INR5.3b.
- Despite numerous product innovations and marketing efforts, CLGT has not seen a notable recovery in volume. Price hikes have supported overall growth so far, but the volume trend will be a key factor to watch out for in FY25. The personal care portfolio is under-indexed; we would like to see if CLGT can boost this portfolio. We believe it will be challenging for CLGT to sustain the current margin level.
- The current valuation at 51x/47x of P/E on FY25E/FY26E EPS captures nearterm triggers. We maintain our Neutral rating on the stock with a TP of INR2,500 (45x Mar'26E EPS).

#### In-line revenue; all-time high EBITDA margin

- Double-digit sales growth: Sales grew 10% YoY to INR14.9b (est. INR15.0b). Rural markets continued to exhibit positive signs of demand recovery, growing ahead of urban markets. Modern trade and e-commerce platforms reported strong performance. We model a 7% revenue CAGR over FY24-26E.
- Margins at all-time high: Gross margins increased 240bp YoY to 69.3% (est. 70.6%). CLGT continues to invest in brand building, as ad spending increased by 18% YoY to INR1.7b. As a percentage of sales, other expenses were lower at 16% (-60bp YoY), advertising expenses were high at 11% (+70bp YoY) and staff costs stood at 7% (+10bp YoY). EBITDA margin expanded by ~230bp YoY to 35.7% (all-time high). We model EBITDA margin of 33% for FY25 and FY26 vs. 33.5% in FY24.
- High-teens EBITDA/PBT/PAT growth: EBITDA grew 18% YoY to INR5.3b (est. INR5.1b). PBT grew 19% YoY to INR5.1b (est. INR4.8b). Adj. PAT rose 20% YoY to INR3.8b (est. INR3.7b).
- In FY24, net sales/EBITDA/APAT growth stood at 9%/23%/27% YoY. In FY24, toothpaste delivered double-digit growth.

| Quarterly Performance    |        |        |        |        |        |        |                |        |        |        | (      | (INR m) |
|--------------------------|--------|--------|--------|--------|--------|--------|----------------|--------|--------|--------|--------|---------|
| V/E March                |        | FY     | 23     |        |        | FY     | 24             |        | FY23   | FY24   | FY24   | Var.    |
| Y/E March                | 1Q     | 2Q     | 3Q     | 4Q     | 1Q     | 2Q     | 3Q             | 4Q     |        |        | 4QE    | (%)     |
| Volume Gr %              | -4.0   | -2.5   | -2.5   | -4.5   | 3.0    | -1.0   | -1.0           | 1.0    | -3.4   | 0.5    | 4.0    |         |
| Net Sales (incldg. OOI)  | 11,968 | 13,875 | 12,913 | 13,506 | 13,237 | 14,711 | 13,957         | 14,900 | 52,262 | 56,804 | 15,002 | -0.7%   |
| YoY change (%)           | -2.9   | 8.1    | 10.7   | -0.1   | 10.6   | 6.0    | 8.1            | 10.3   | 3.8    | 8.7    | 11.1   |         |
| COGS                     | 4,031  | 5,029  | 4,407  | 4,475  | 4,179  | 4,594  | 3,883          | 4,573  | 17,942 | 17,230 | 4,415  |         |
| Gross Profit             | 7,938  | 8,846  | 8,506  | 9,031  | 9,058  | 10,117 | 10,073         | 10,327 | 34,320 | 39,574 | 10,586 | -2.5%   |
| Gross margin (%)         | 66.3   | 63.8   | 65.9   | 66.9   | 68.4   | 68.8   | 72.2           | 69.3   | 65.7   | 69.7   | 70.6   |         |
| Other operating Expenses | 4,681  | 4,766  | 4,891  | 4,512  | 4,877  | 5,295  | 5 <i>,</i> 389 | 5,005  | 18,850 | 20,566 | 5,437  |         |
| % to sales               | 39.1   | 34.3   | 37.9   | 33.4   | 36.8   | 36.0   | 38.6           | 33.6   | 36.1   | 36.2   | 36.2   |         |
| EBITDA                   | 3,257  | 4,080  | 3,615  | 4,519  | 4,181  | 4,821  | 4,684          | 5,322  | 15,470 | 19,008 | 5,149  | 3.3%    |
| Margins (%)              | 27.2   | 29.4   | 28.0   | 33.5   | 31.6   | 32.8   | 33.6           | 35.7   | 29.6   | 33.5   | 34.3   |         |
| YoY growth (%)           | -12.1  | -3.3   | 1.8    | 12.8   | 28.4   | 18.2   | 29.6           | 17.8   | -0.1   | 22.9   | 13.9   |         |
| Depreciation             | 442    | 439    | 437    | 431    | 438    | 443    | 414            | 421    | 1,748  | 1,715  | 474    |         |
| Interest                 | 13     | 13     | 13     | 11     | 11     | 11     | 15             | 14     | 49     | 50     | 14     |         |
| Financial other Income   | 115    | 113    | 104    | 204    | 150    | 210    | 179            | 227    | 536    | 765    | 162    |         |
| РВТ                      | 2,918  | 3,741  | 3,269  | 4,281  | 3,883  | 4,578  | 4,434          | 5,114  | 14,209 | 18,008 | 4,823  | 6.0%    |
| Тах                      | 727    | 961    | 837    | 1,100  | 951    | 1,178  | 1,133          | 1,315  | 3,724  | 4,577  | 1,154  |         |
| Rate (%)                 | 24.9   | 25.7   | 25.6   | 25.7   | 24.5   | 25.7   | 25.6           | 25.7   | 26.2   | 25.4   | 23.9   |         |
| Adj PAT                  | 2,167  | 2,780  | 2,432  | 3,175  | 2,883  | 3,401  | 3,301          | 3,798  | 10,555 | 13,383 | 3,669  | 3.5%    |
| YoY change (%)           | -12.8  | -11.6  | 4.3    | 18.0   | 33.1   | 22.3   | 35.7           | 19.6   | -0.9   | 26.8   | 15.5   |         |
| - · · ·                  |        |        |        |        |        |        |                |        |        |        |        | timet   |