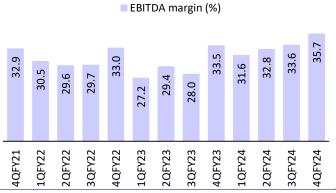

### Exhibit 5: EBITDA increased 18% YoY to INR5.3b in 4QFY24

Sources: Company reports, MOFSL

#### In-line revenue; all-time high EBITDA margin

- Double-digit sales growth: Sales grew 10% YoY to INR14.9b (est. INR15.0b). Rural markets continued to exhibit positive signs of demand recovery, growing ahead of urban markets. Modern trade and e-commerce platforms reported strong performance. We model a 7% revenue CAGR over FY24-26E.
- Margins at all-time high: Gross margins increased 240bp YoY to 69.3% (est. 70.6%). CLGT continues to invest in brand building, as ad spending increased by 18% YoY to INR1.7b. As a percentage of sales, other expenses were lower at 16% (-60bp YoY), advertising expenses were high at 11% (+70bp YoY) and staff costs stood at 7% (+10bp YoY). EBITDA margin expanded by ~230bp YoY to 35.7% (all-time high). We model EBITDA margin of 33% for FY25 and FY26 vs. 33.5% in FY24.
- High-teens EBITDA/PBT/PAT growth: EBITDA grew 18% YoY to INR5.3b (est. INR5.1b). PBT grew 19% YoY to INR5.1b (est. INR4.8b). Adj. PAT rose 20% YoY to INR3.8b (est. INR3.7b).
- In FY24, net sales/EBITDA/APAT growth stood at 9%/23%/27% YoY. In FY24, toothpaste delivered double-digit growth.

| Quarterly Performance    |        |        |        |        |        |        |                |        |        |        | (      | (INR m) |
|--------------------------|--------|--------|--------|--------|--------|--------|----------------|--------|--------|--------|--------|---------|
| V/E March                |        | FY     | 23     |        |        | FY     | 24             |        | FY23   | FY24   | FY24   | Var.    |
| Y/E March                | 1Q     | 2Q     | 3Q     | 4Q     | 1Q     | 2Q     | 3Q             | 4Q     |        |        | 4QE    | (%)     |
| Volume Gr %              | -4.0   | -2.5   | -2.5   | -4.5   | 3.0    | -1.0   | -1.0           | 1.0    | -3.4   | 0.5    | 4.0    |         |
| Net Sales (incldg. OOI)  | 11,968 | 13,875 | 12,913 | 13,506 | 13,237 | 14,711 | 13,957         | 14,900 | 52,262 | 56,804 | 15,002 | -0.7%   |
| YoY change (%)           | -2.9   | 8.1    | 10.7   | -0.1   | 10.6   | 6.0    | 8.1            | 10.3   | 3.8    | 8.7    | 11.1   |         |
| COGS                     | 4,031  | 5,029  | 4,407  | 4,475  | 4,179  | 4,594  | 3,883          | 4,573  | 17,942 | 17,230 | 4,415  |         |
| Gross Profit             | 7,938  | 8,846  | 8,506  | 9,031  | 9,058  | 10,117 | 10,073         | 10,327 | 34,320 | 39,574 | 10,586 | -2.5%   |
| Gross margin (%)         | 66.3   | 63.8   | 65.9   | 66.9   | 68.4   | 68.8   | 72.2           | 69.3   | 65.7   | 69.7   | 70.6   |         |
| Other operating Expenses | 4,681  | 4,766  | 4,891  | 4,512  | 4,877  | 5,295  | 5 <i>,</i> 389 | 5,005  | 18,850 | 20,566 | 5,437  |         |
| % to sales               | 39.1   | 34.3   | 37.9   | 33.4   | 36.8   | 36.0   | 38.6           | 33.6   | 36.1   | 36.2   | 36.2   |         |
| EBITDA                   | 3,257  | 4,080  | 3,615  | 4,519  | 4,181  | 4,821  | 4,684          | 5,322  | 15,470 | 19,008 | 5,149  | 3.3%    |
| Margins (%)              | 27.2   | 29.4   | 28.0   | 33.5   | 31.6   | 32.8   | 33.6           | 35.7   | 29.6   | 33.5   | 34.3   |         |
| YoY growth (%)           | -12.1  | -3.3   | 1.8    | 12.8   | 28.4   | 18.2   | 29.6           | 17.8   | -0.1   | 22.9   | 13.9   |         |
| Depreciation             | 442    | 439    | 437    | 431    | 438    | 443    | 414            | 421    | 1,748  | 1,715  | 474    |         |
| Interest                 | 13     | 13     | 13     | 11     | 11     | 11     | 15             | 14     | 49     | 50     | 14     |         |
| Financial other Income   | 115    | 113    | 104    | 204    | 150    | 210    | 179            | 227    | 536    | 765    | 162    |         |
| РВТ                      | 2,918  | 3,741  | 3,269  | 4,281  | 3,883  | 4,578  | 4,434          | 5,114  | 14,209 | 18,008 | 4,823  | 6.0%    |
| Тах                      | 727    | 961    | 837    | 1,100  | 951    | 1,178  | 1,133          | 1,315  | 3,724  | 4,577  | 1,154  |         |
| Rate (%)                 | 24.9   | 25.7   | 25.6   | 25.7   | 24.5   | 25.7   | 25.6           | 25.7   | 26.2   | 25.4   | 23.9   |         |
| Adj PAT                  | 2,167  | 2,780  | 2,432  | 3,175  | 2,883  | 3,401  | 3,301          | 3,798  | 10,555 | 13,383 | 3,669  | 3.5%    |
| YoY change (%)           | -12.8  | -11.6  | 4.3    | 18.0   | 33.1   | 22.3   | 35.7           | 19.6   | -0.9   | 26.8   | 15.5   |         |
| - · · ·                  |        |        |        |        |        |        |                |        |        |        |        | timet   |